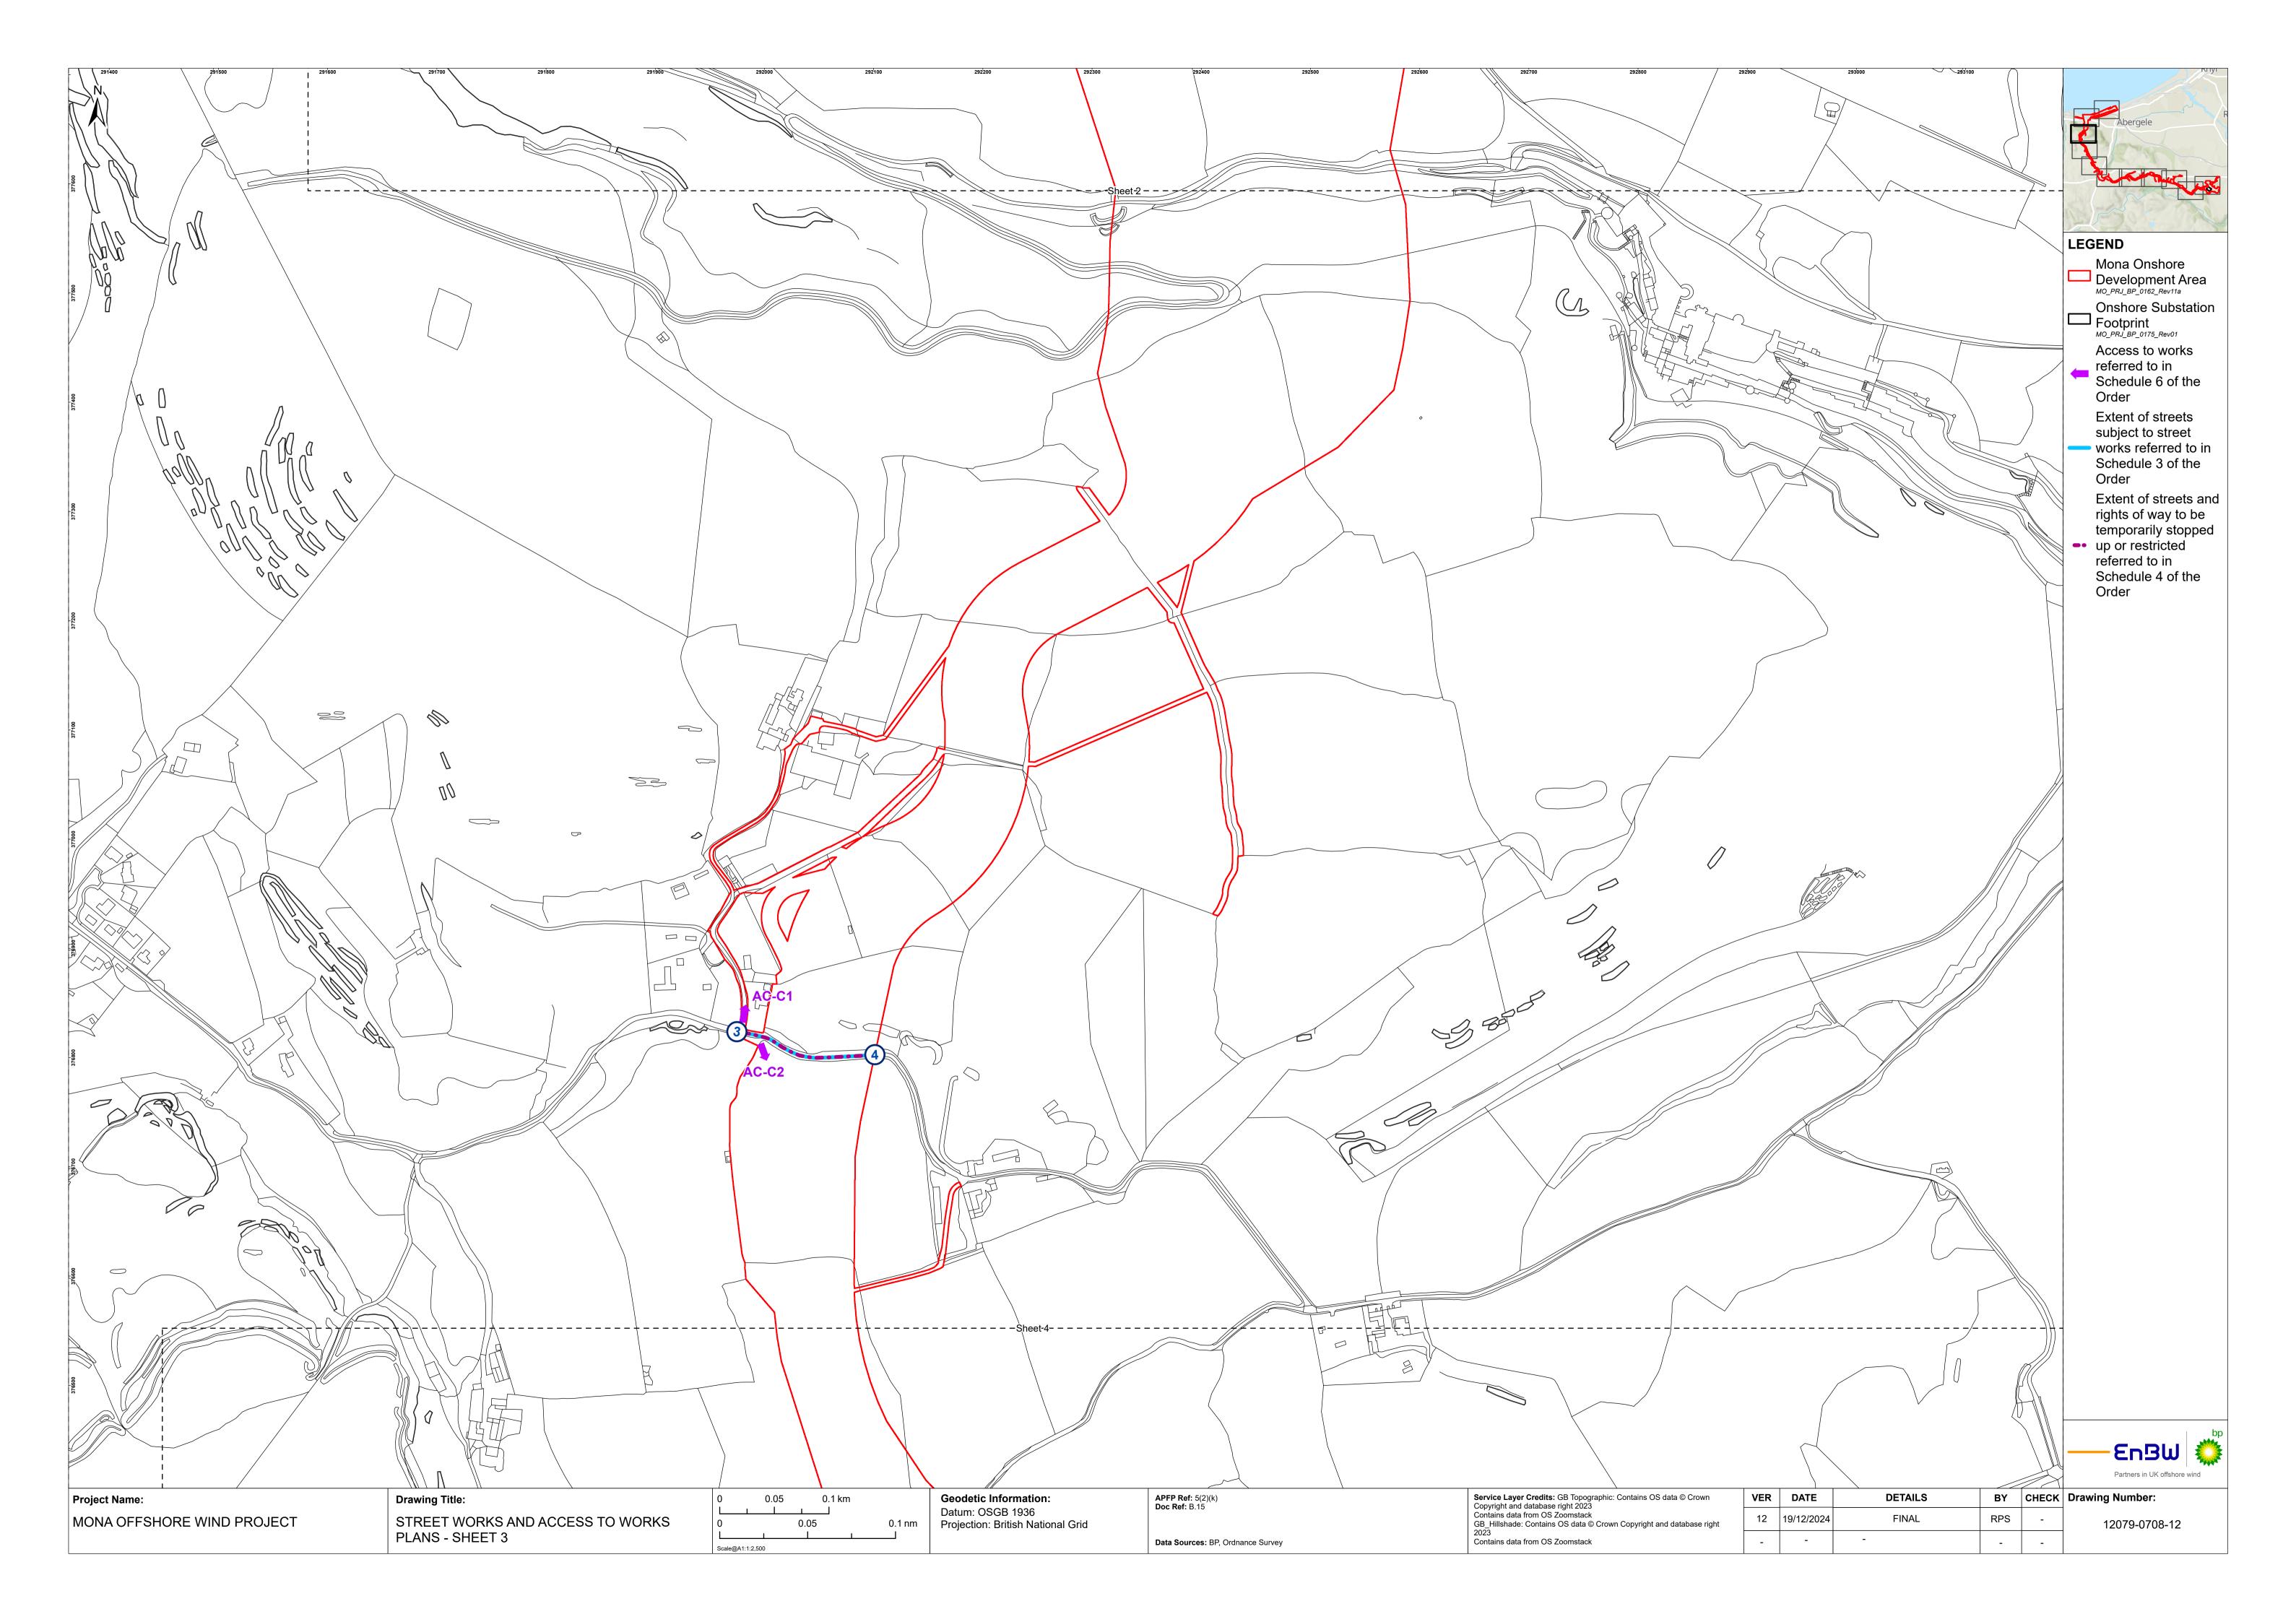

Ltd. | Mona Offshore<br>Wind Ltd. | April 2024     |
| F03             | Submission at Deadline 6 | RPS                     | Mona Offshore<br>Wind Ltd. | Mona Offshore<br>Wind Ltd. | 20 Dec 2024    |
|                 |                          |                         |                            |                            |                |
|                 |                          |                         |                            |                            |                |
| Prepared by:    |                          | Prepared for:           |                            |                            |                |
| RPS             |                          | Mona Offshore Wind Ltd. |                            |                            |                |