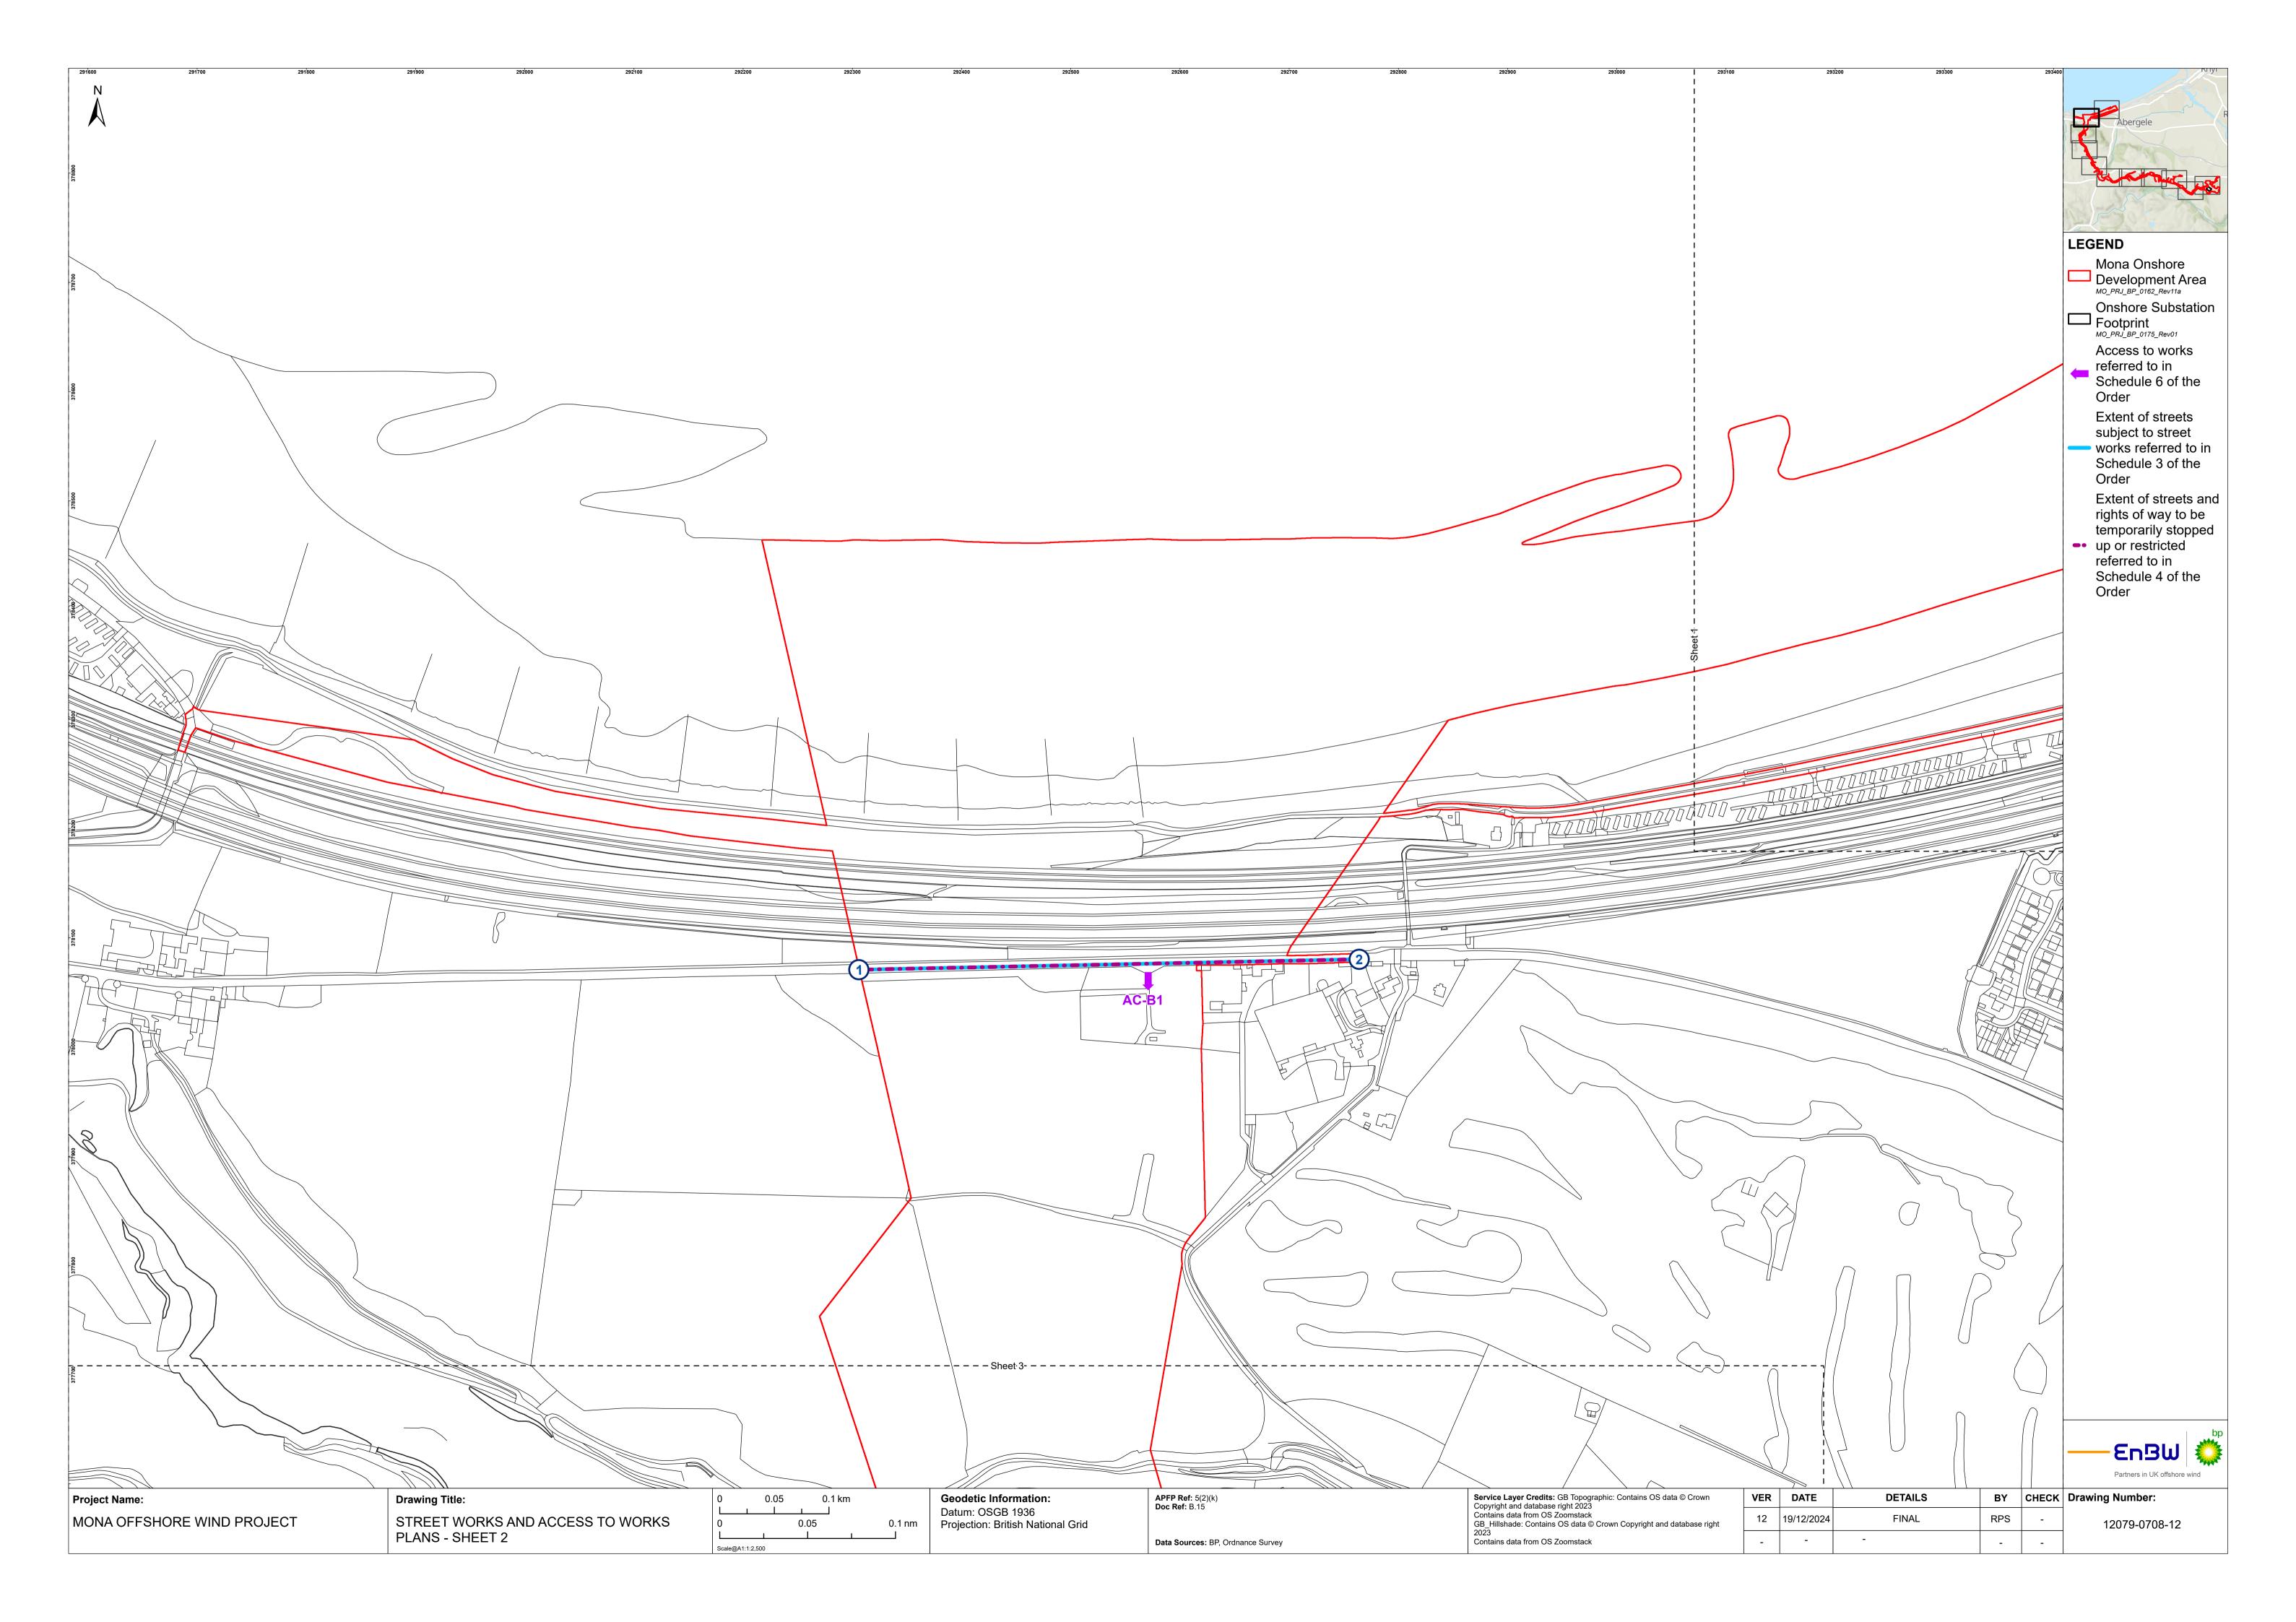

d Ltd. | Mona Offshore<br>Wind Ltd. | April 2024     |
| F03             | Submission at Deadline 6 | RPS                     | Mona Offshore<br>Wind Ltd. | Mona Offshore<br>Wind Ltd. | 20 Dec 2024    |
|                 |                          |                         |                            |                            |                |
|                 |                          |                         |                            |                            |                |
| Prepared by:    |                          | Prepared for:           |                            |                            |                |
| RPS             |                          | Mona Offshore Wind Ltd. |                            |                            |                |