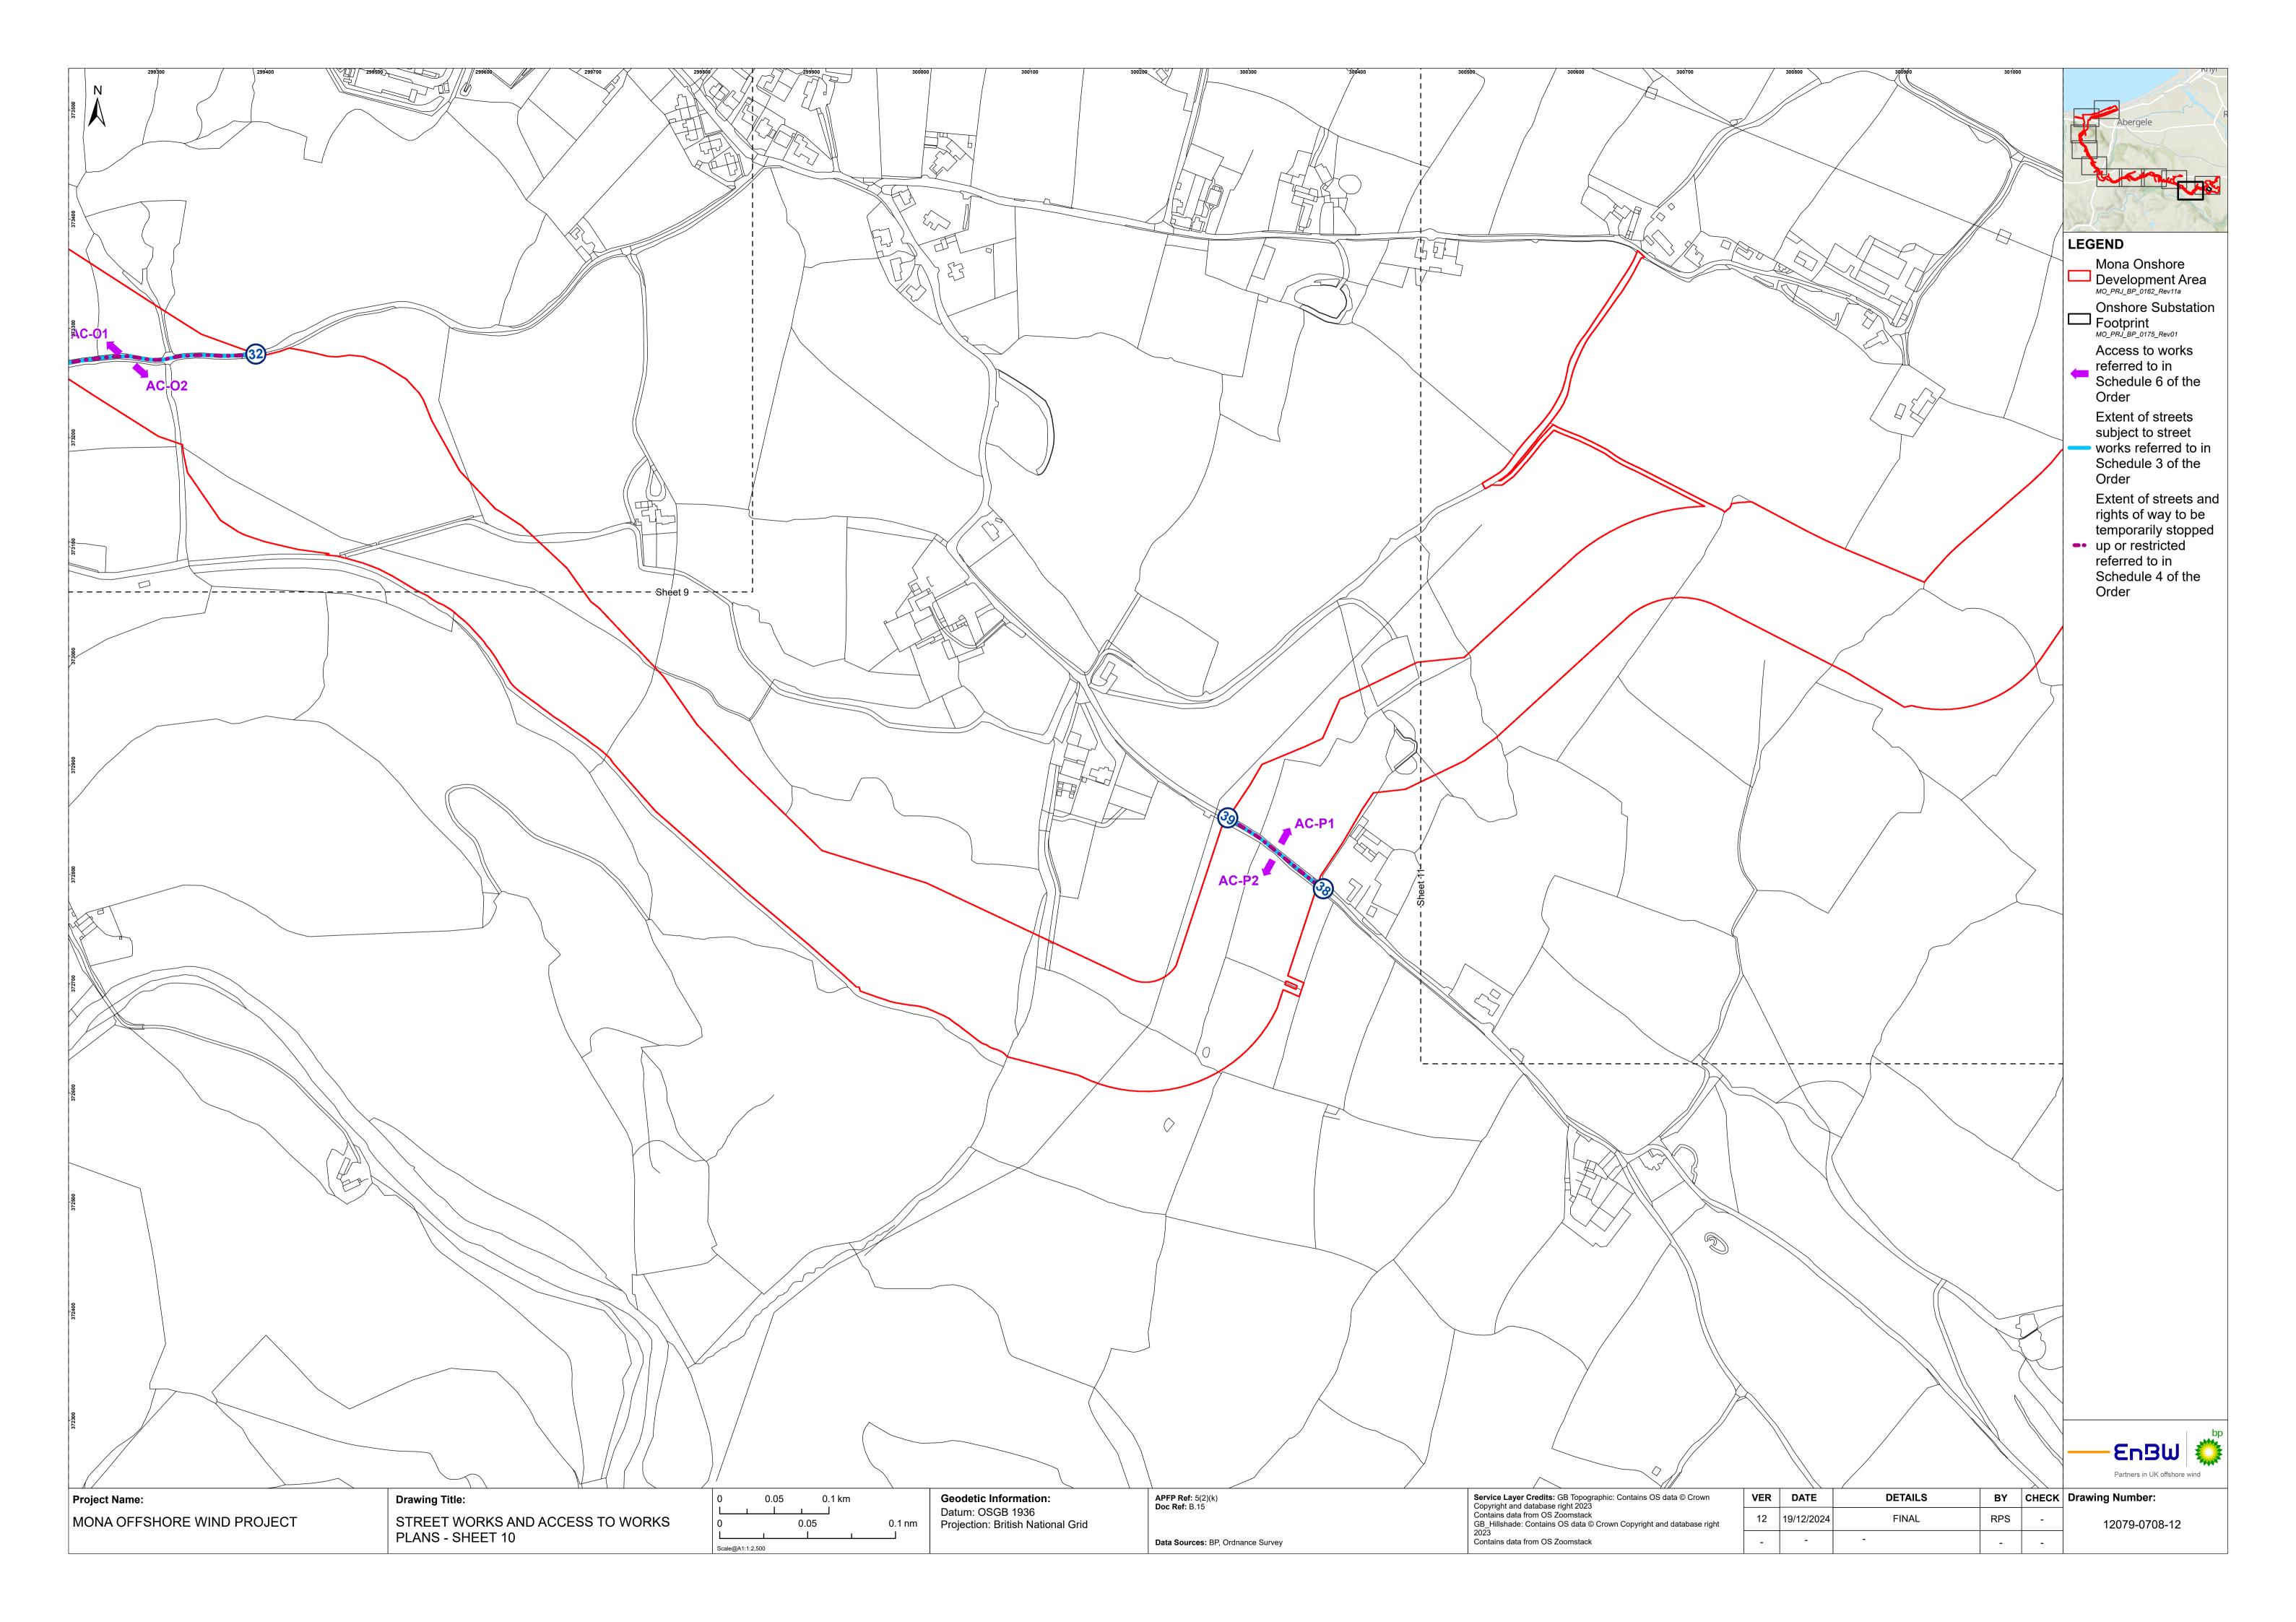

fshore<br>Wind Ltd. | April 2024     |
| F03             | Submission at Deadline 6 | RPS                     | Mona Offshore<br>Wind Ltd. | Mona Offshore<br>Wind Ltd. | 20 Dec 2024    |
|                 |                          |                         |                            |                            |                |
|                 |                          |                         |                            |                            |                |
| Prepared by:    |                          | Prepared for:           |                            |                            |                |
| RPS             |                          | Mona Offshore Wind Ltd. |                            |                            |                |