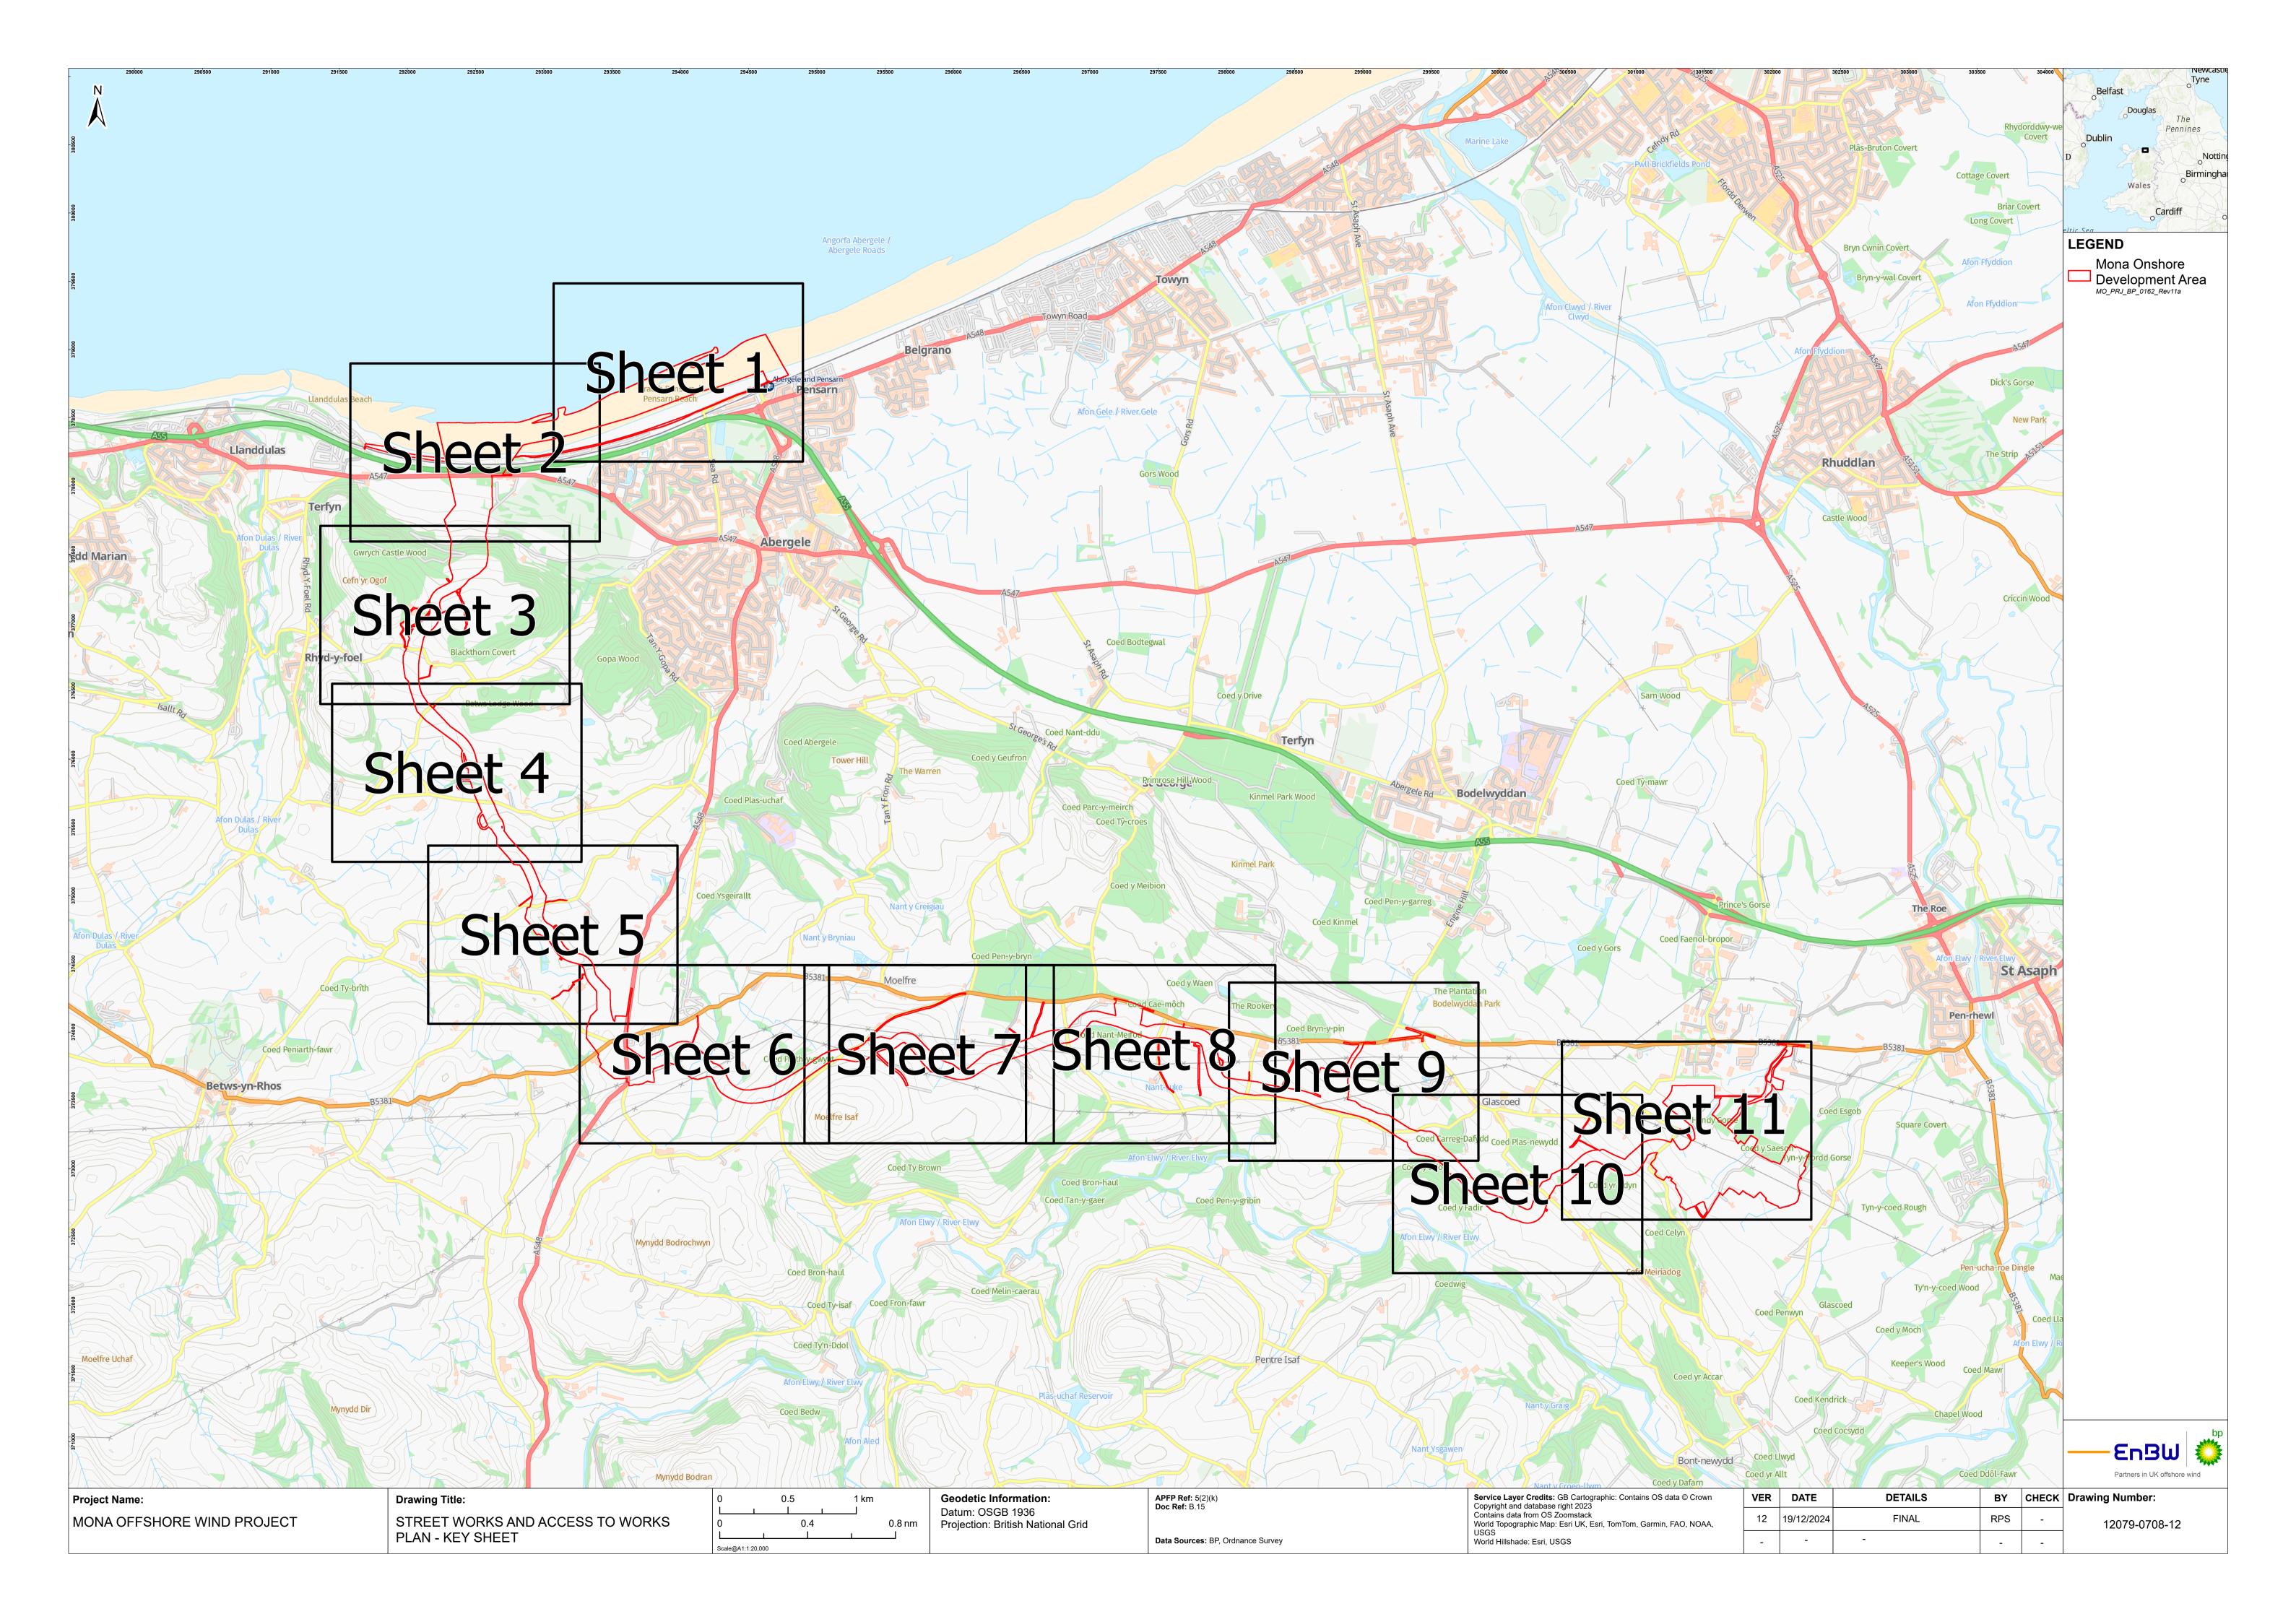

>Wind Ltd. | Mona Offshore<br>Wind Ltd. | April 2024     |
| F03             | Submission at Deadline 6 | RPS                     | Mona Offshore<br>Wind Ltd. | Mona Offshore<br>Wind Ltd. | 20 Dec 2024    |
|                 |                          |                         |                            |                            |                |
|                 |                          |                         |                            |                            |                |
| Prepared by:    |                          | Prepared for:           |                            |                            |                |
| RPS             |                          | Mona Offshore Wind Ltd. |                            |                            |                |