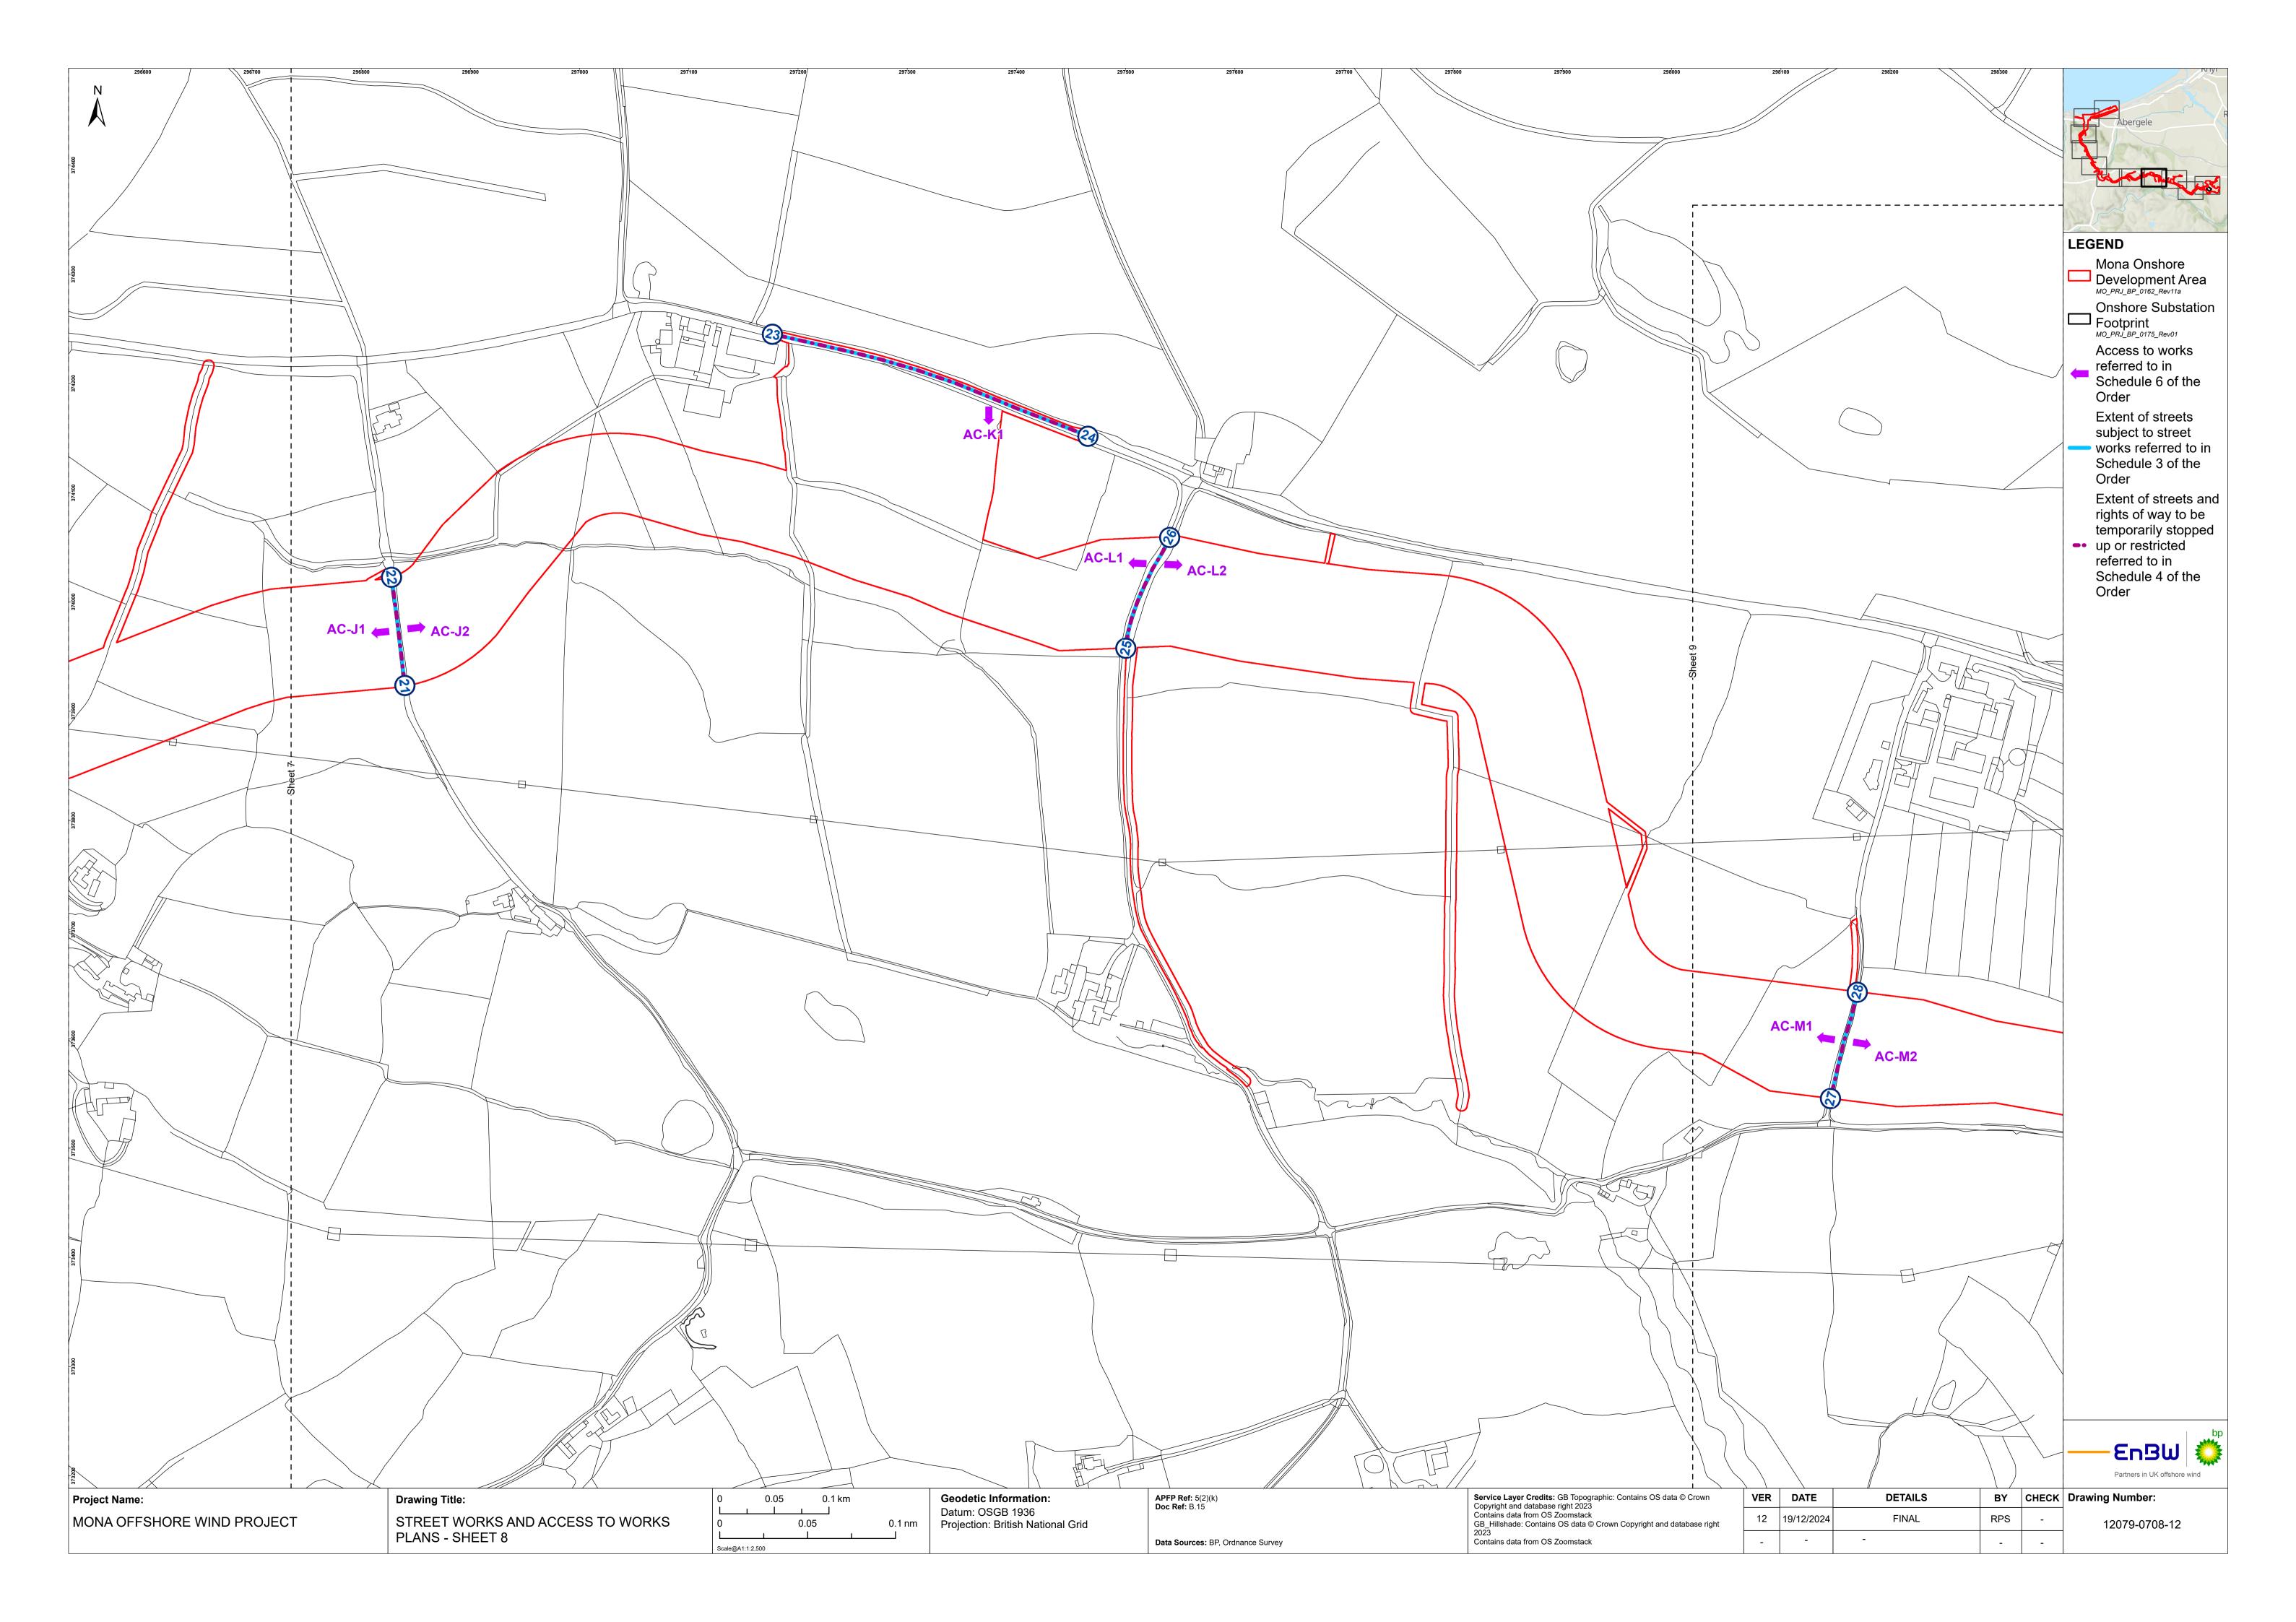

a Offshore<br>Wind Ltd. | April 2024     |
| F03             | Submission at Deadline 6 | RPS                     | Mona Offshore<br>Wind Ltd. | Mona Offshore<br>Wind Ltd. | 20 Dec 2024    |
|                 |                          |                         |                            |                            |                |
|                 |                          |                         |                            |                            |                |
| Prepared by:    |                          | Prepared for:           |                            |                            |                |
| RPS             |                          | Mona Offshore Wind Ltd. |                            |                            |                |