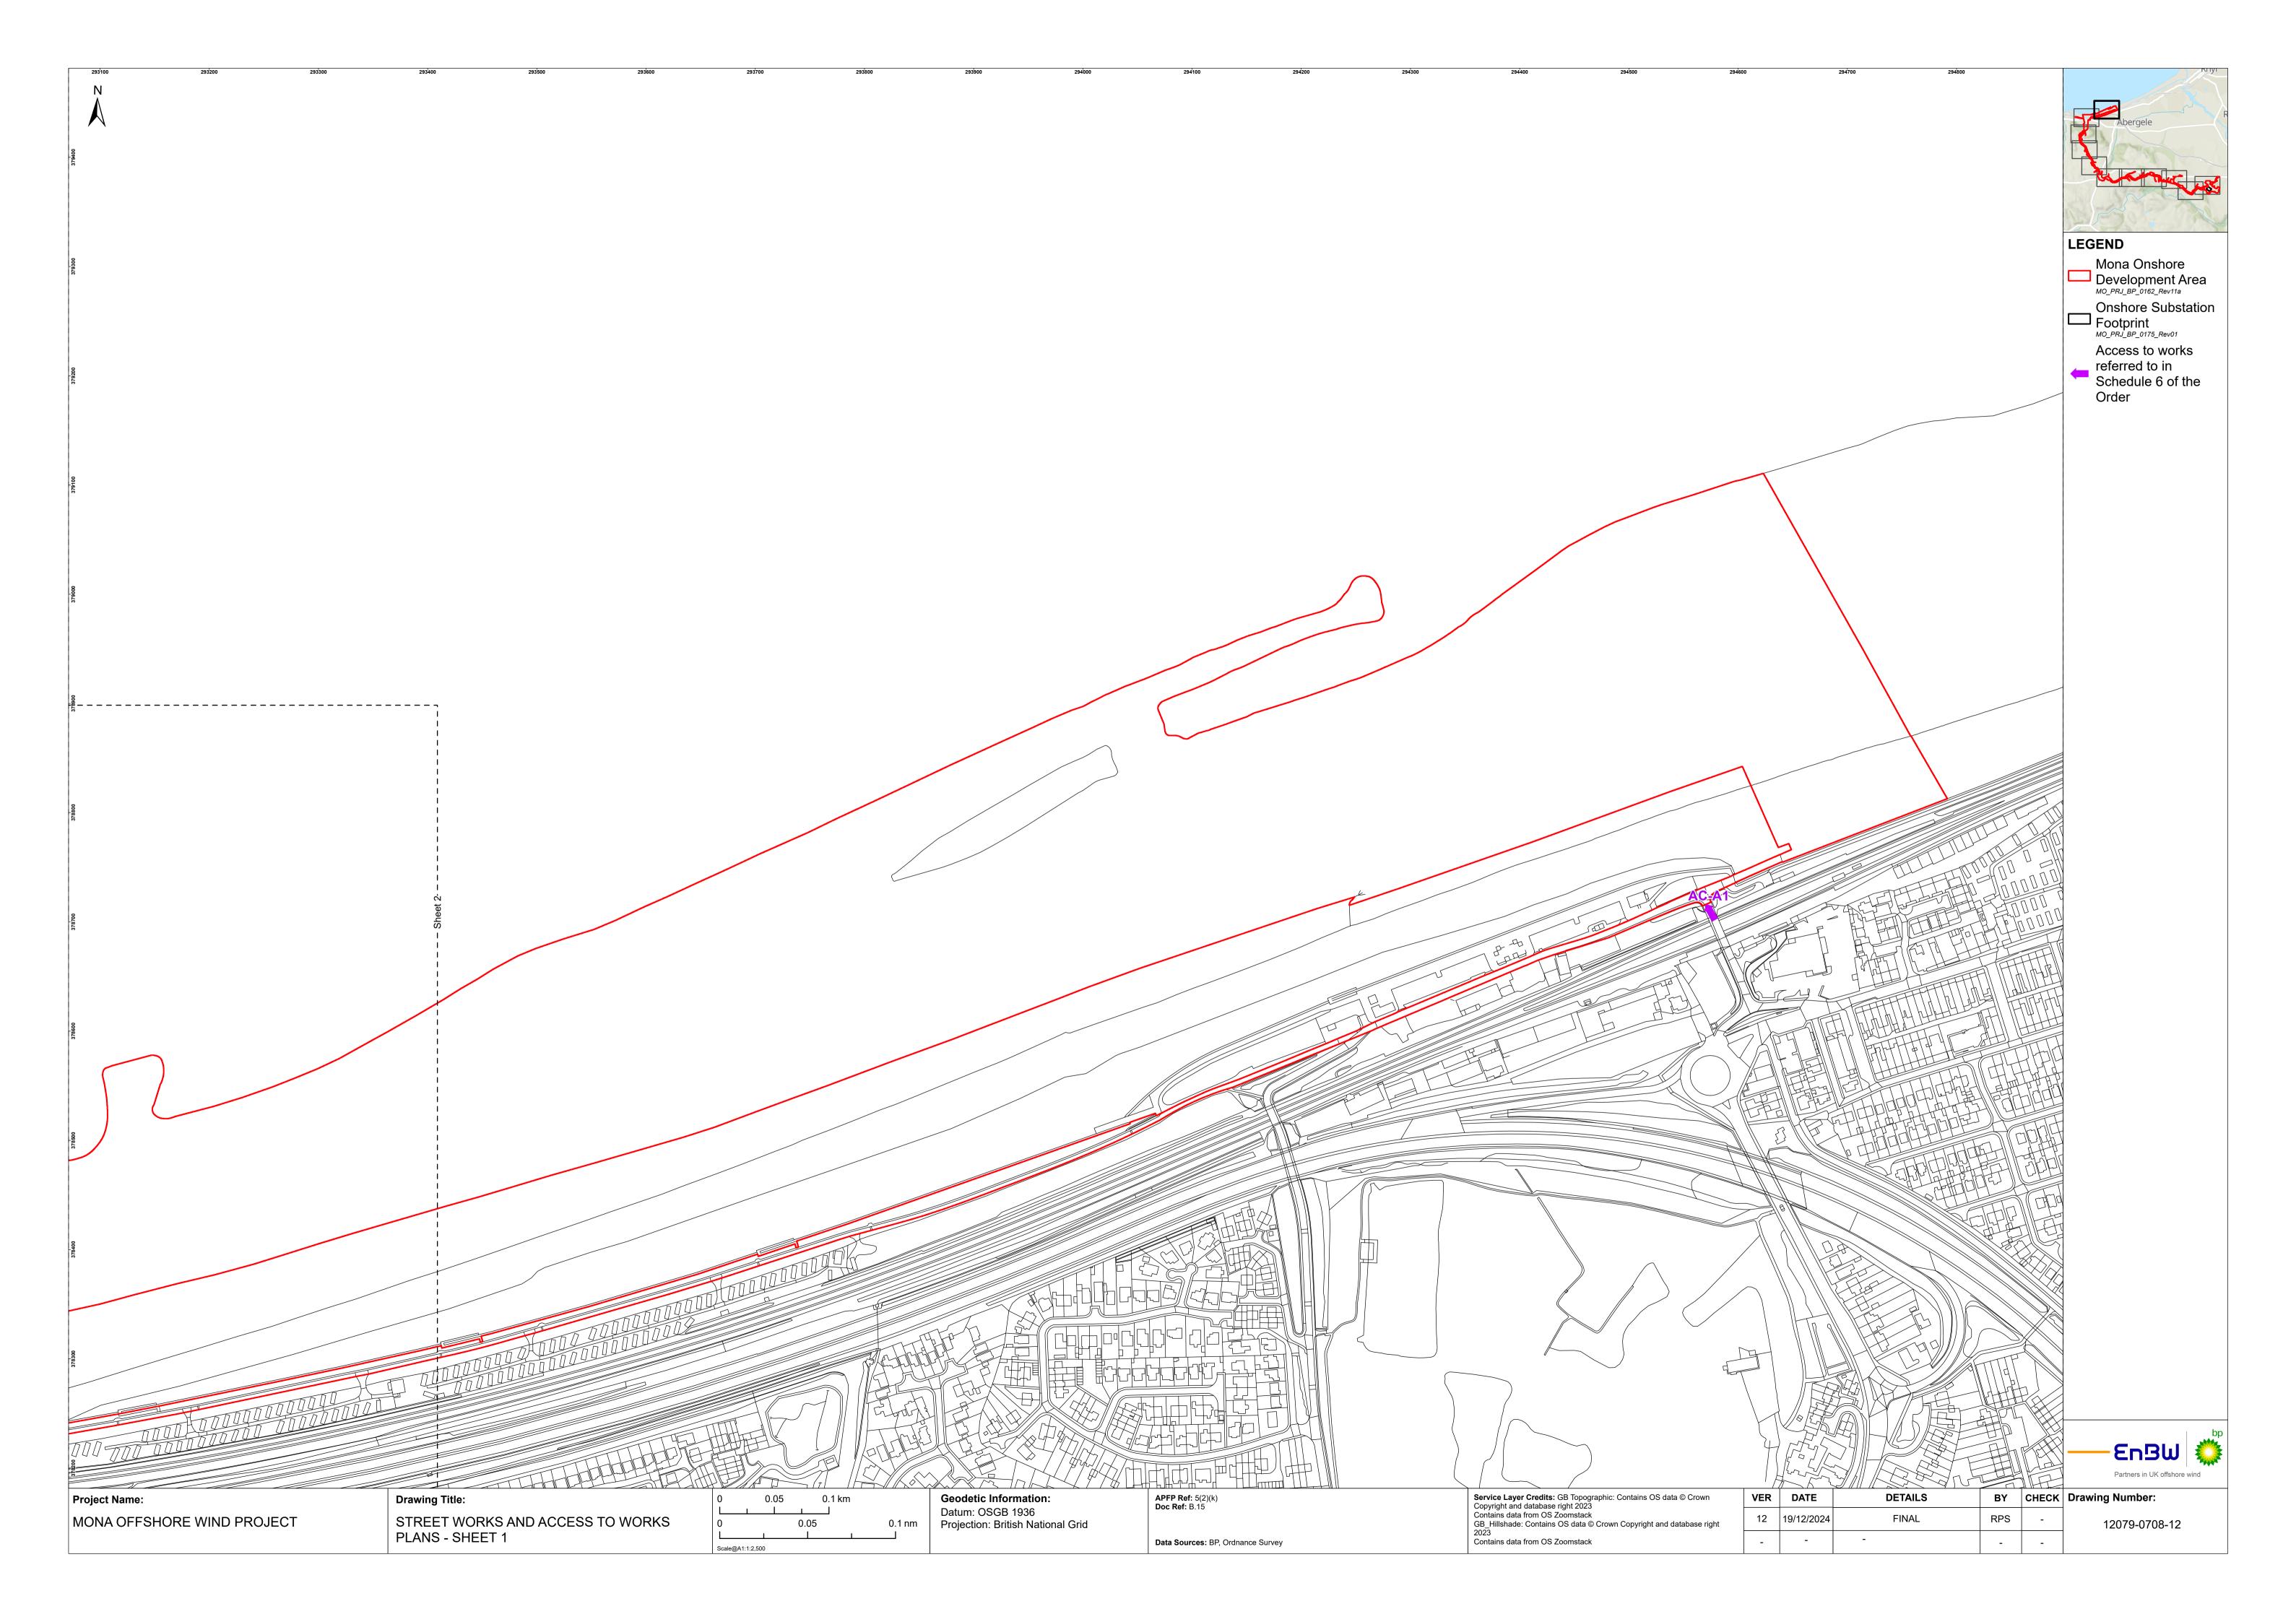

ind Ltd. | Mona Offshore<br>Wind Ltd. | April 2024     |
| F03             | Submission at Deadline 6 | RPS                     | Mona Offshore<br>Wind Ltd. | Mona Offshore<br>Wind Ltd. | 20 Dec 2024    |
|                 |                          |                         |                            |                            |                |
|                 |                          |                         |                            |                            |                |
| Prepared by:    |                          | Prepared for:           |                            |                            |                |
| RPS             |                          | Mona Offshore Wind Ltd. |                            |                            |                |