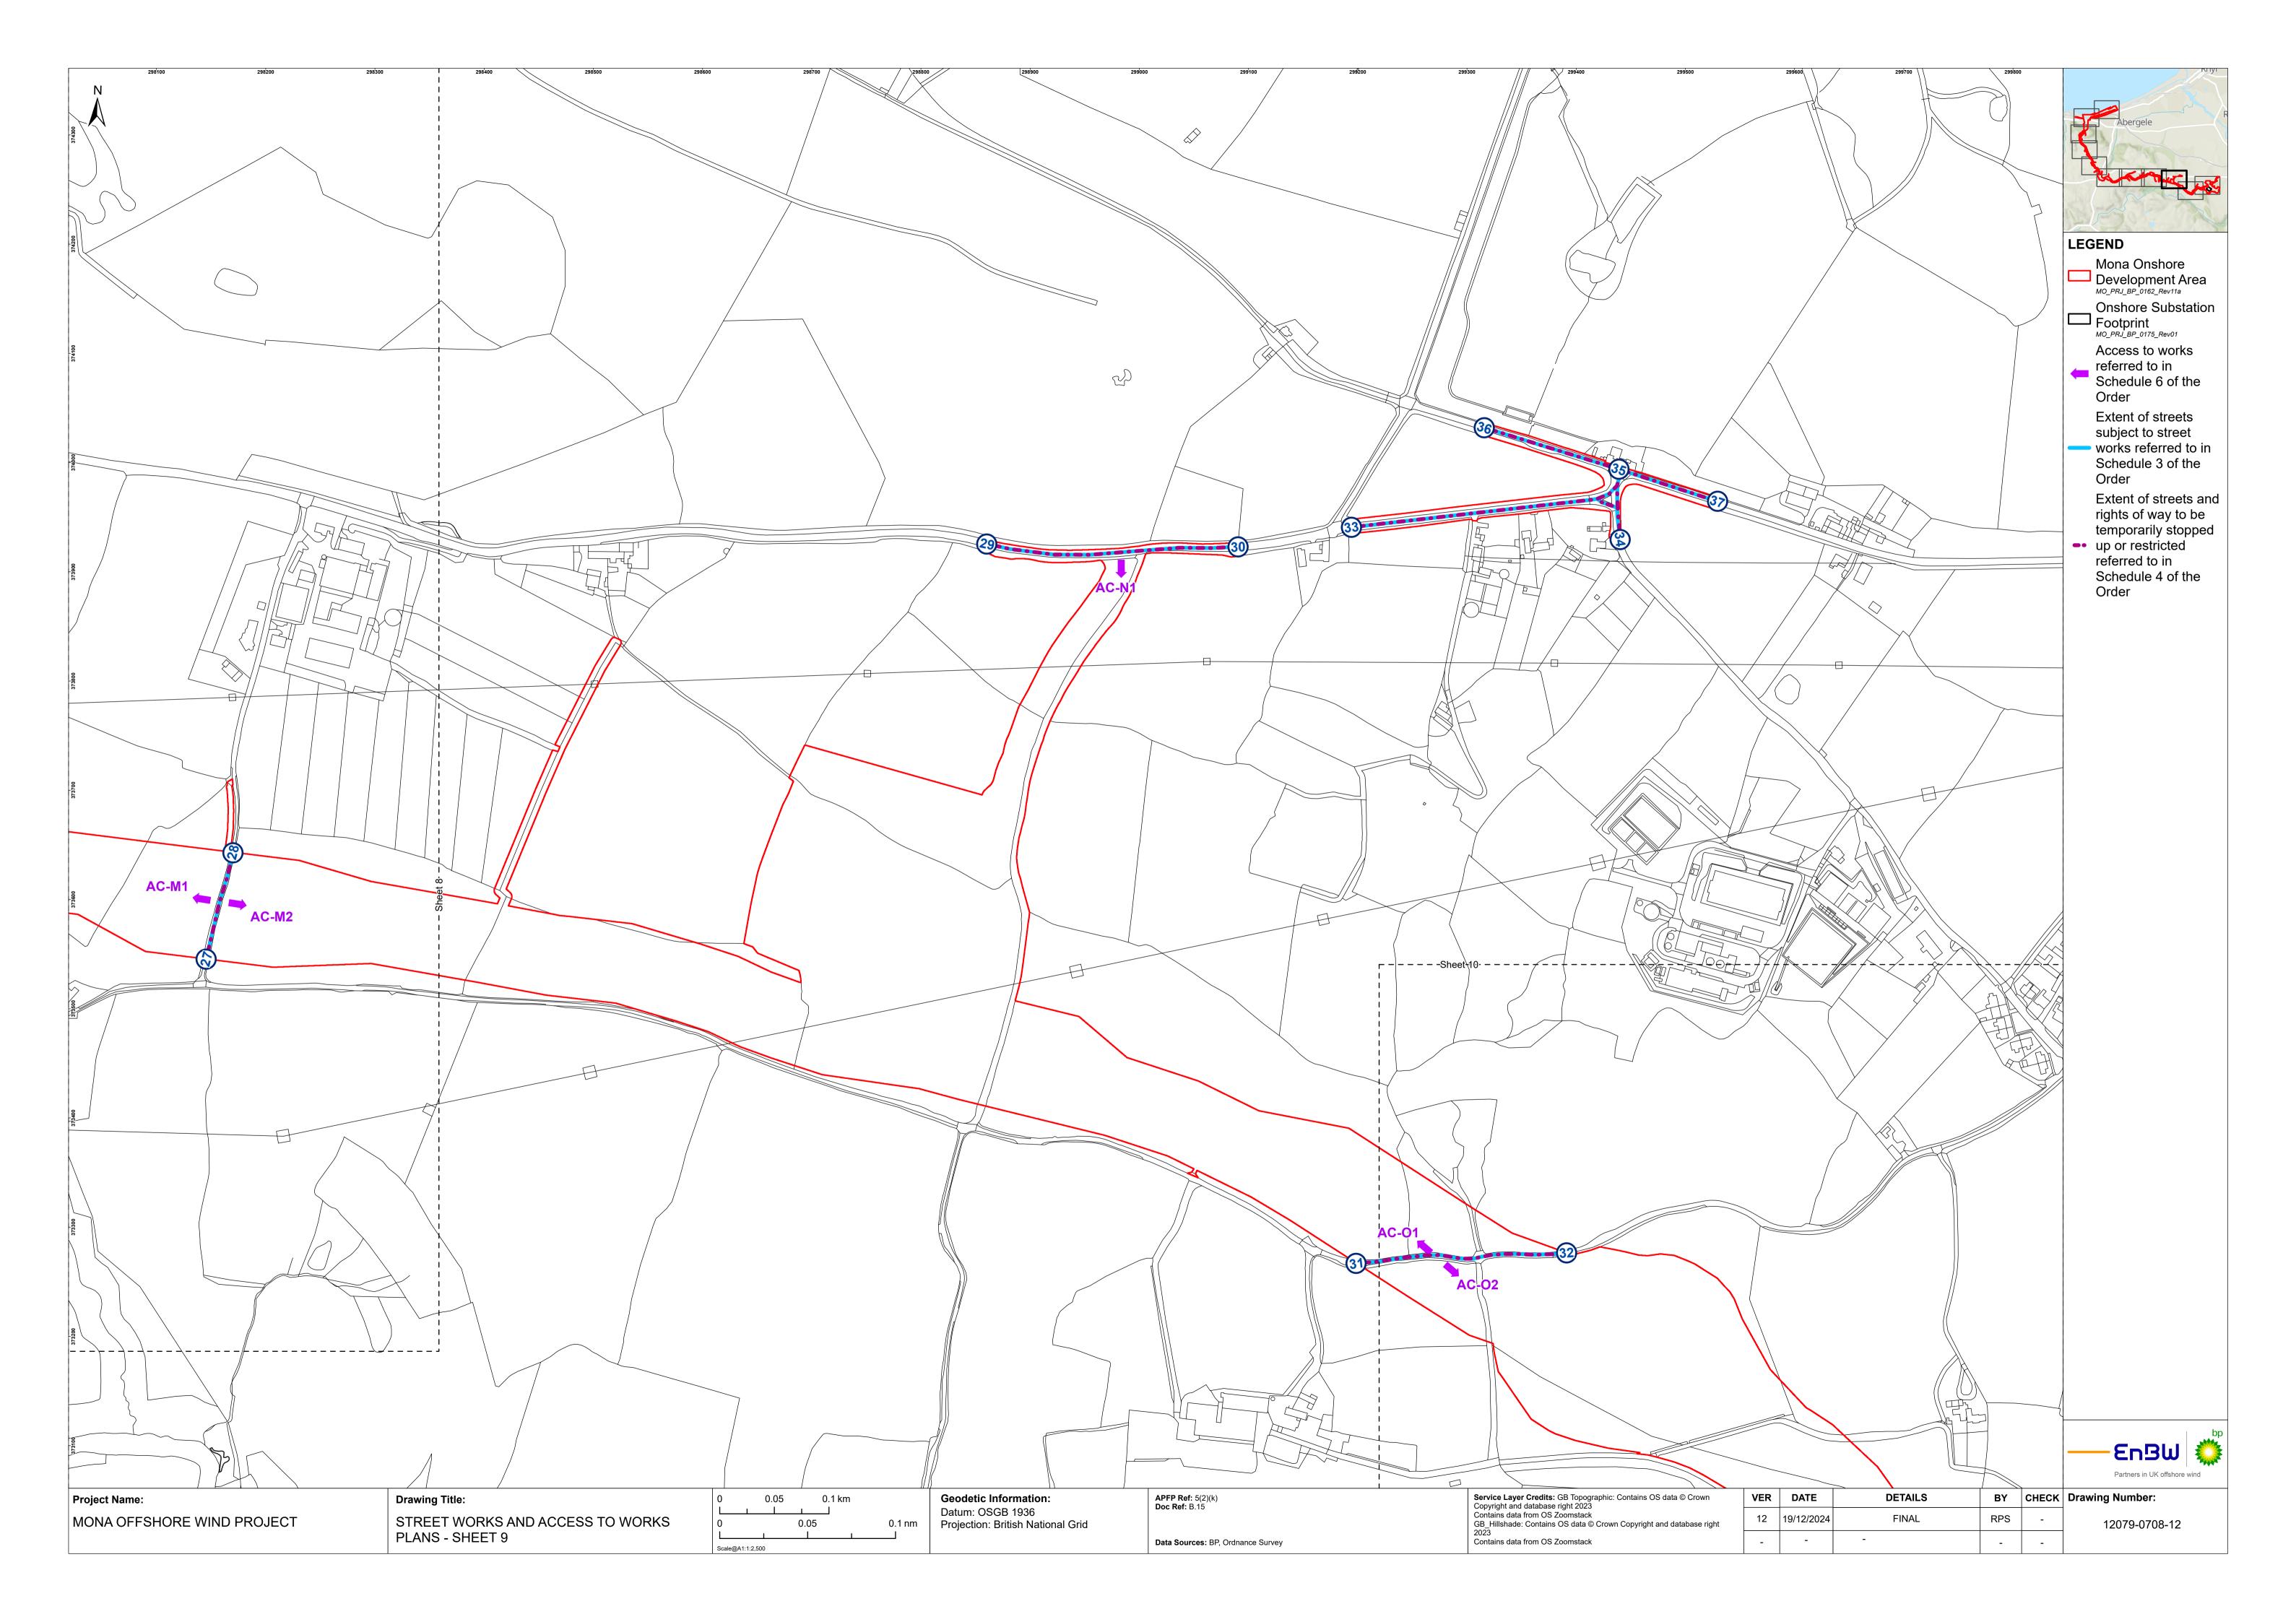

Offshore<br>Wind Ltd. | April 2024     |
| F03             | Submission at Deadline 6 | RPS                     | Mona Offshore<br>Wind Ltd. | Mona Offshore<br>Wind Ltd. | 20 Dec 2024    |
|                 |                          |                         |                            |                            |                |
|                 |                          |                         |                            |                            |                |
| Prepared by:    |                          | Prepared for:           |                            |                            |                |
| RPS             |                          | Mona Offshore Wind Ltd. |                            |                            |                |