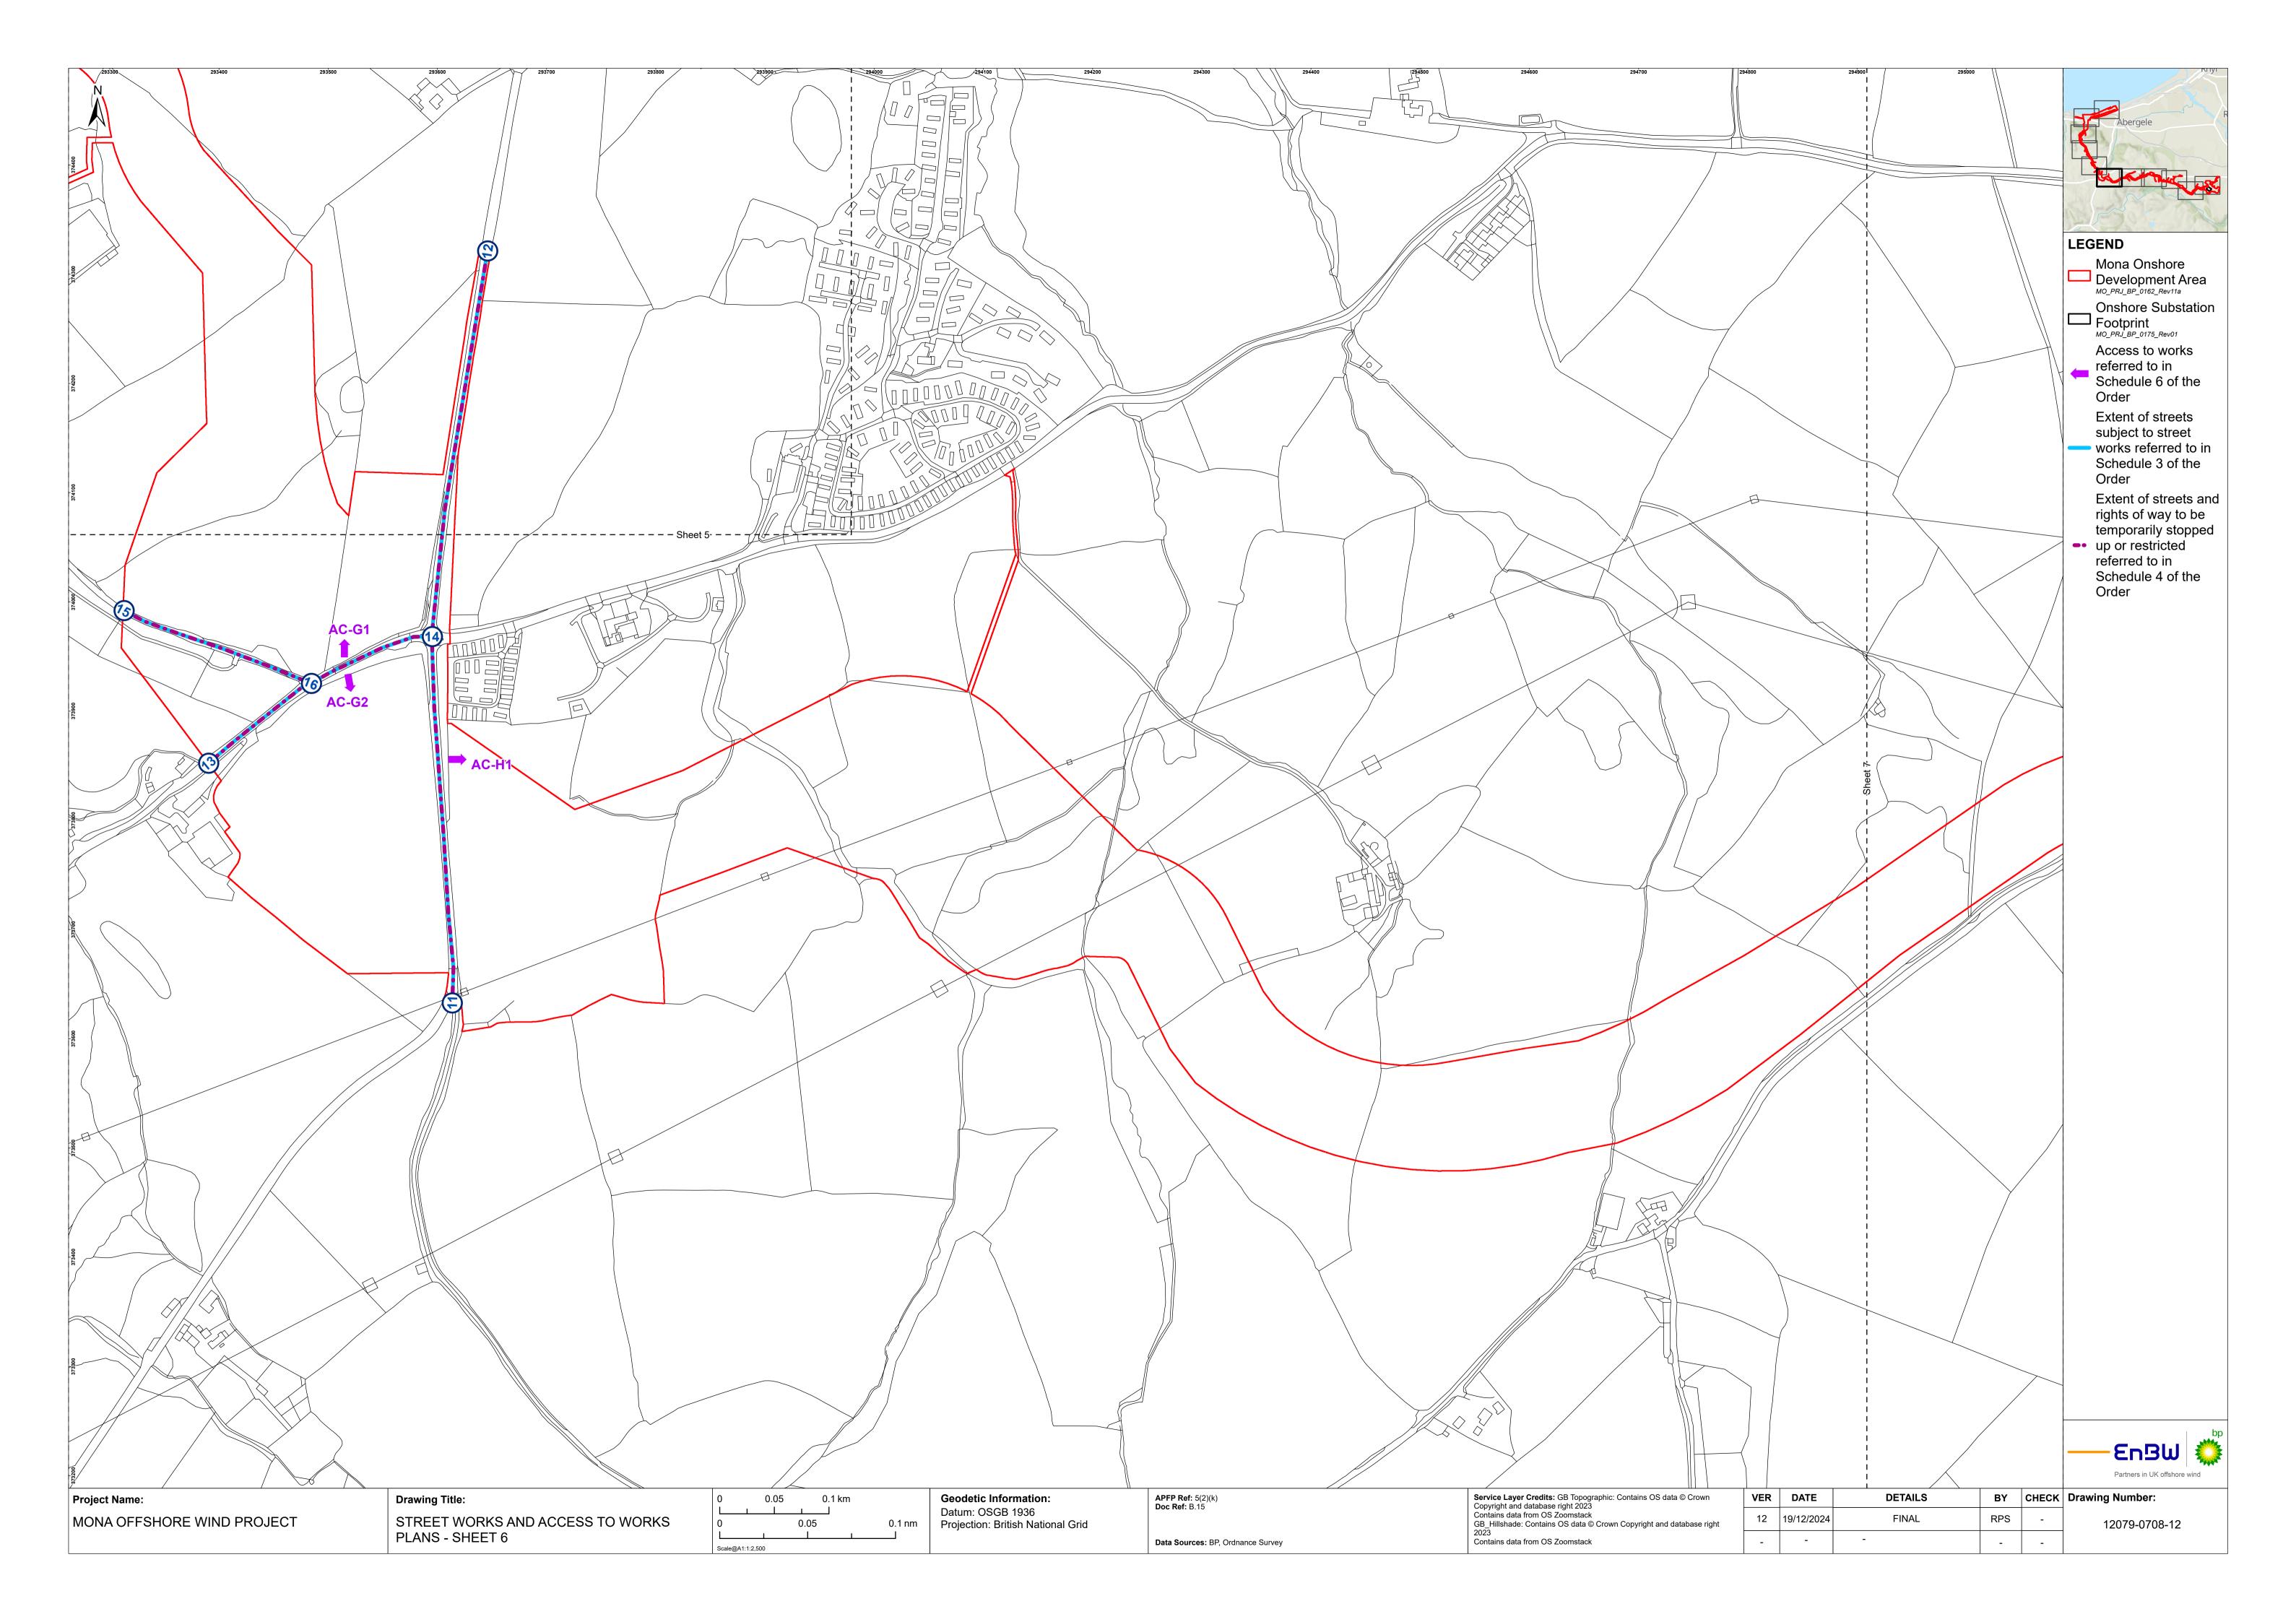

Mona Offshore<br>Wind Ltd. | April 2024     |
| F03             | Submission at Deadline 6 | RPS                     | Mona Offshore<br>Wind Ltd. | Mona Offshore<br>Wind Ltd. | 20 Dec 2024    |
|                 |                          |                         |                            |                            |                |
|                 |                          |                         |                            |                            |                |
| Prepared by:    |                          | Prepared for:           |                            |                            |                |
| RPS             |                          | Mona Offshore Wind Ltd. |                            |                            |                |