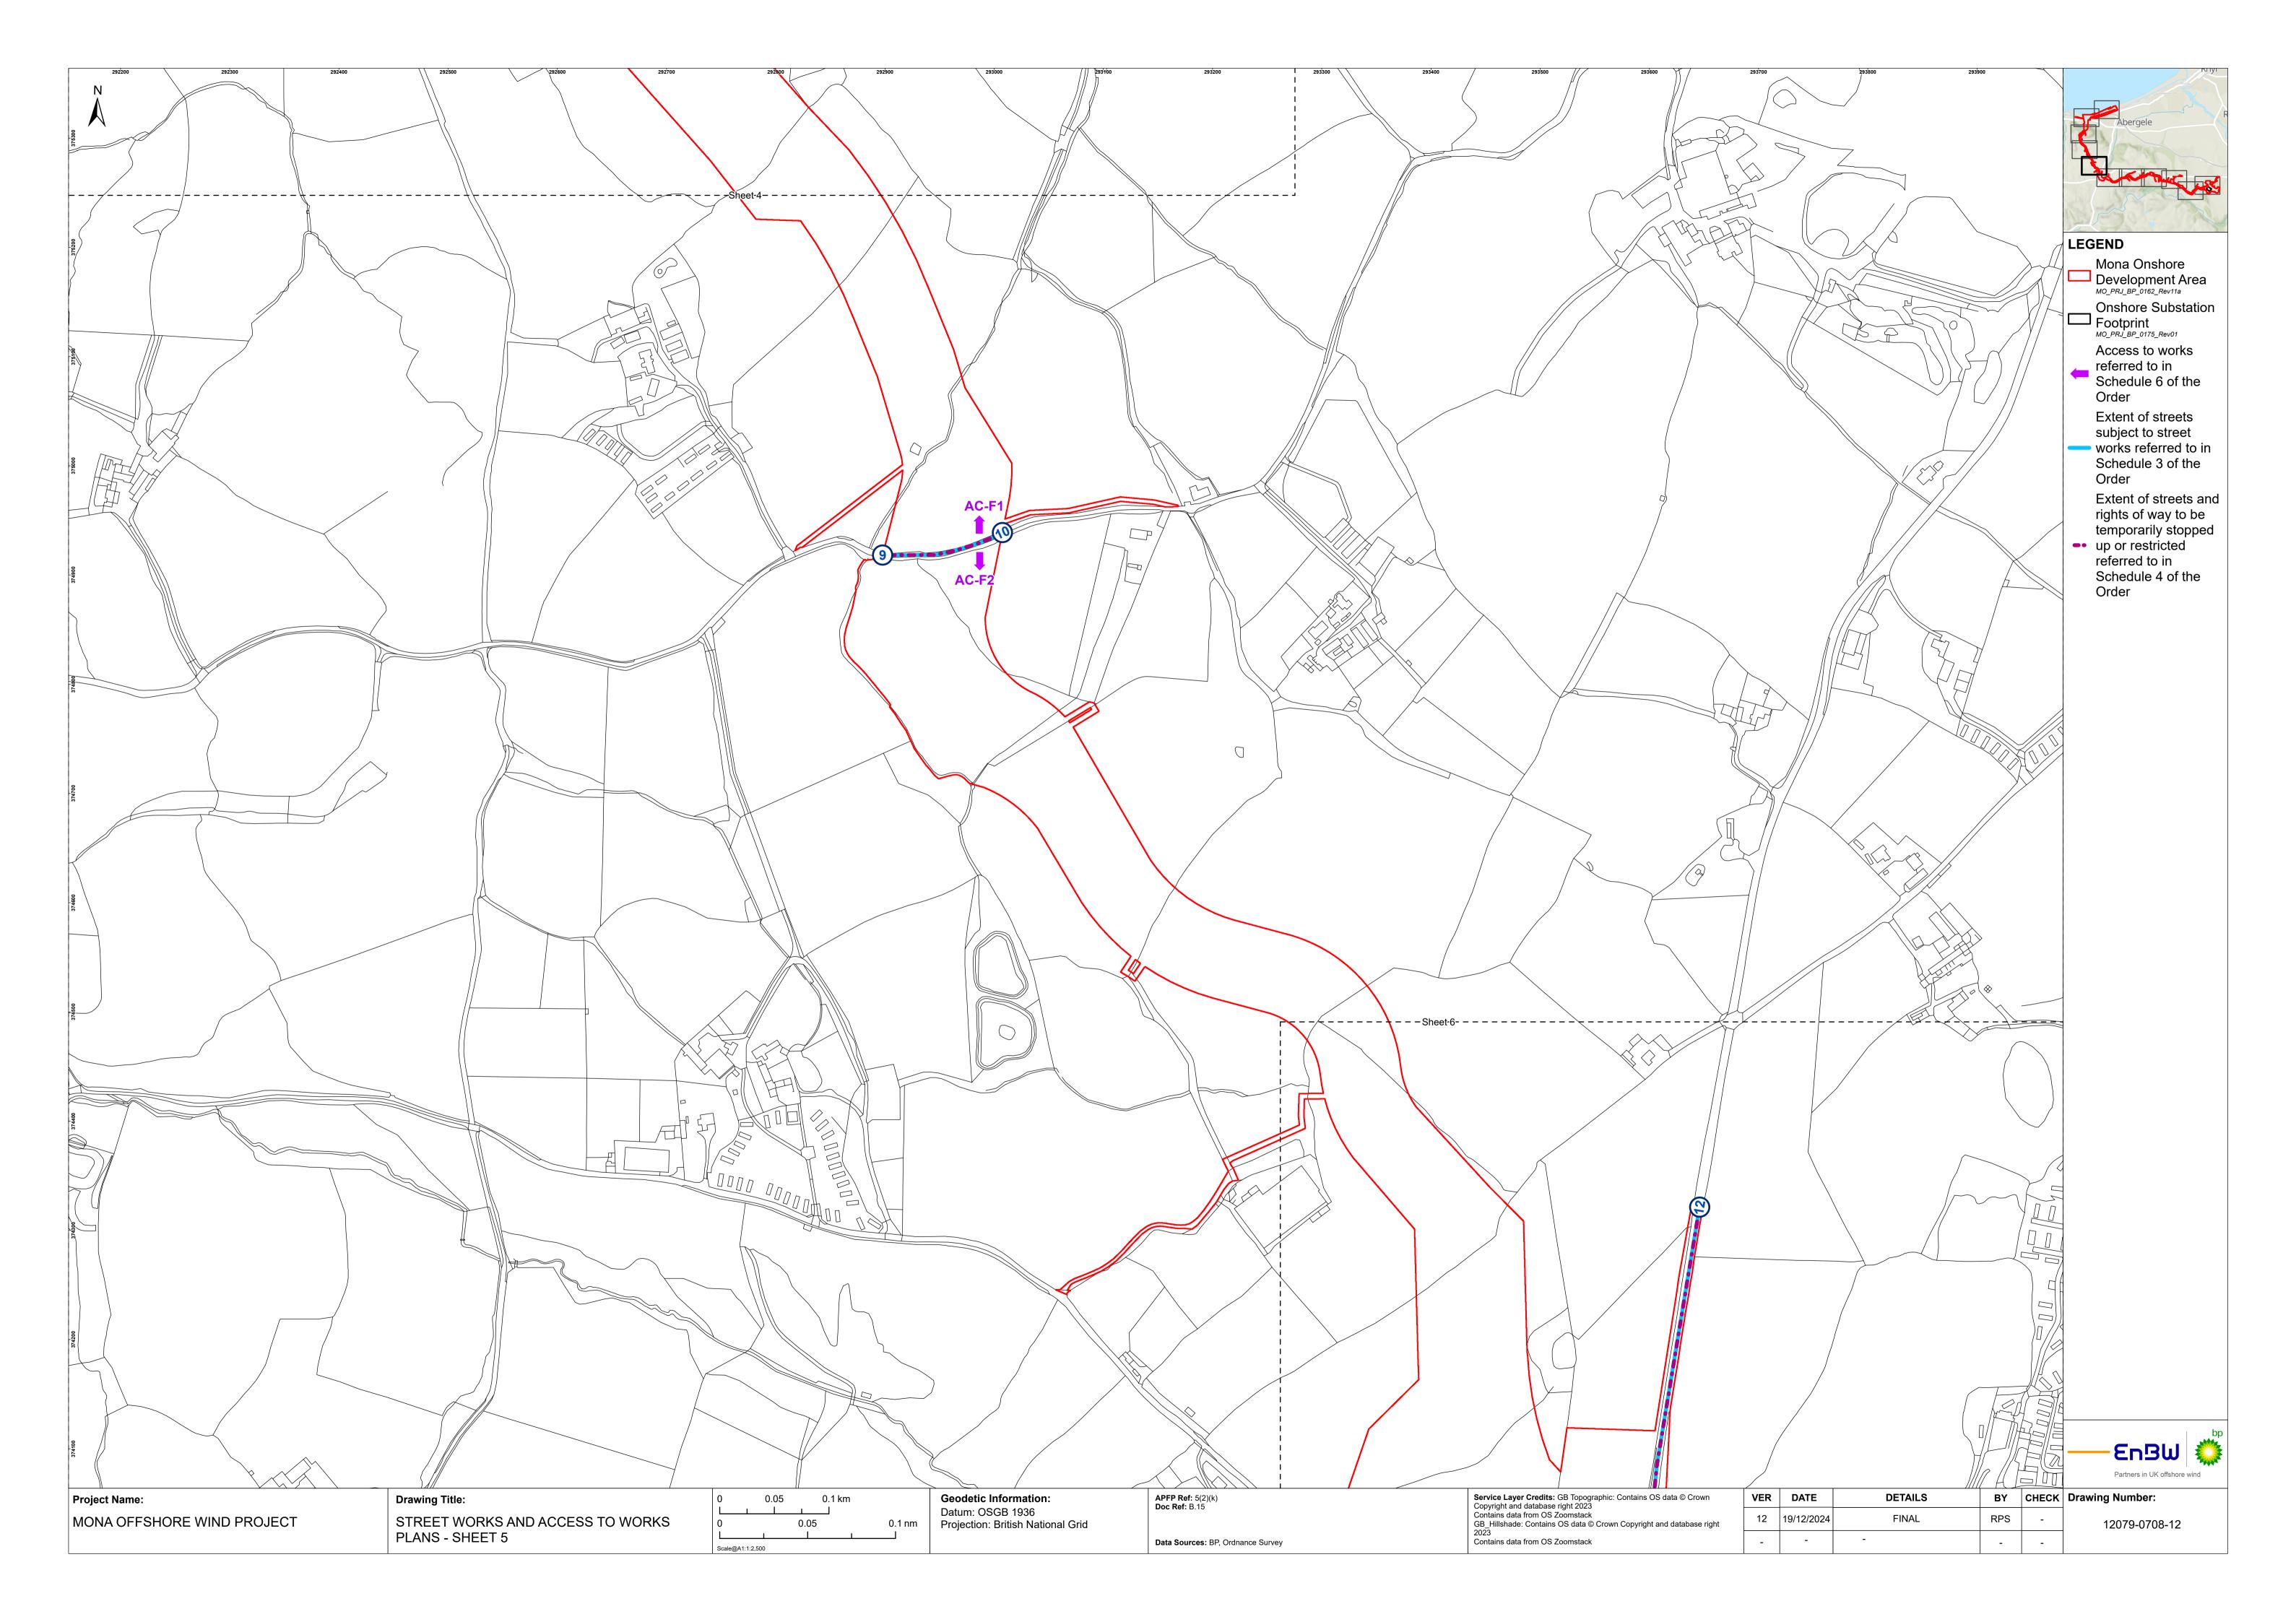

| Mona Offshore<br>Wind Ltd. | April 2024     |
| F03             | Submission at Deadline 6 | RPS                     | Mona Offshore<br>Wind Ltd. | Mona Offshore<br>Wind Ltd. | 20 Dec 2024    |
|                 |                          |                         |                            |                            |                |
|                 |                          |                         |                            |                            |                |
| Prepared by:    |                          | Prepared for:           |                            |                            |                |
| RPS             |                          | Mona Offshore Wind Ltd. |                            |                            |                |