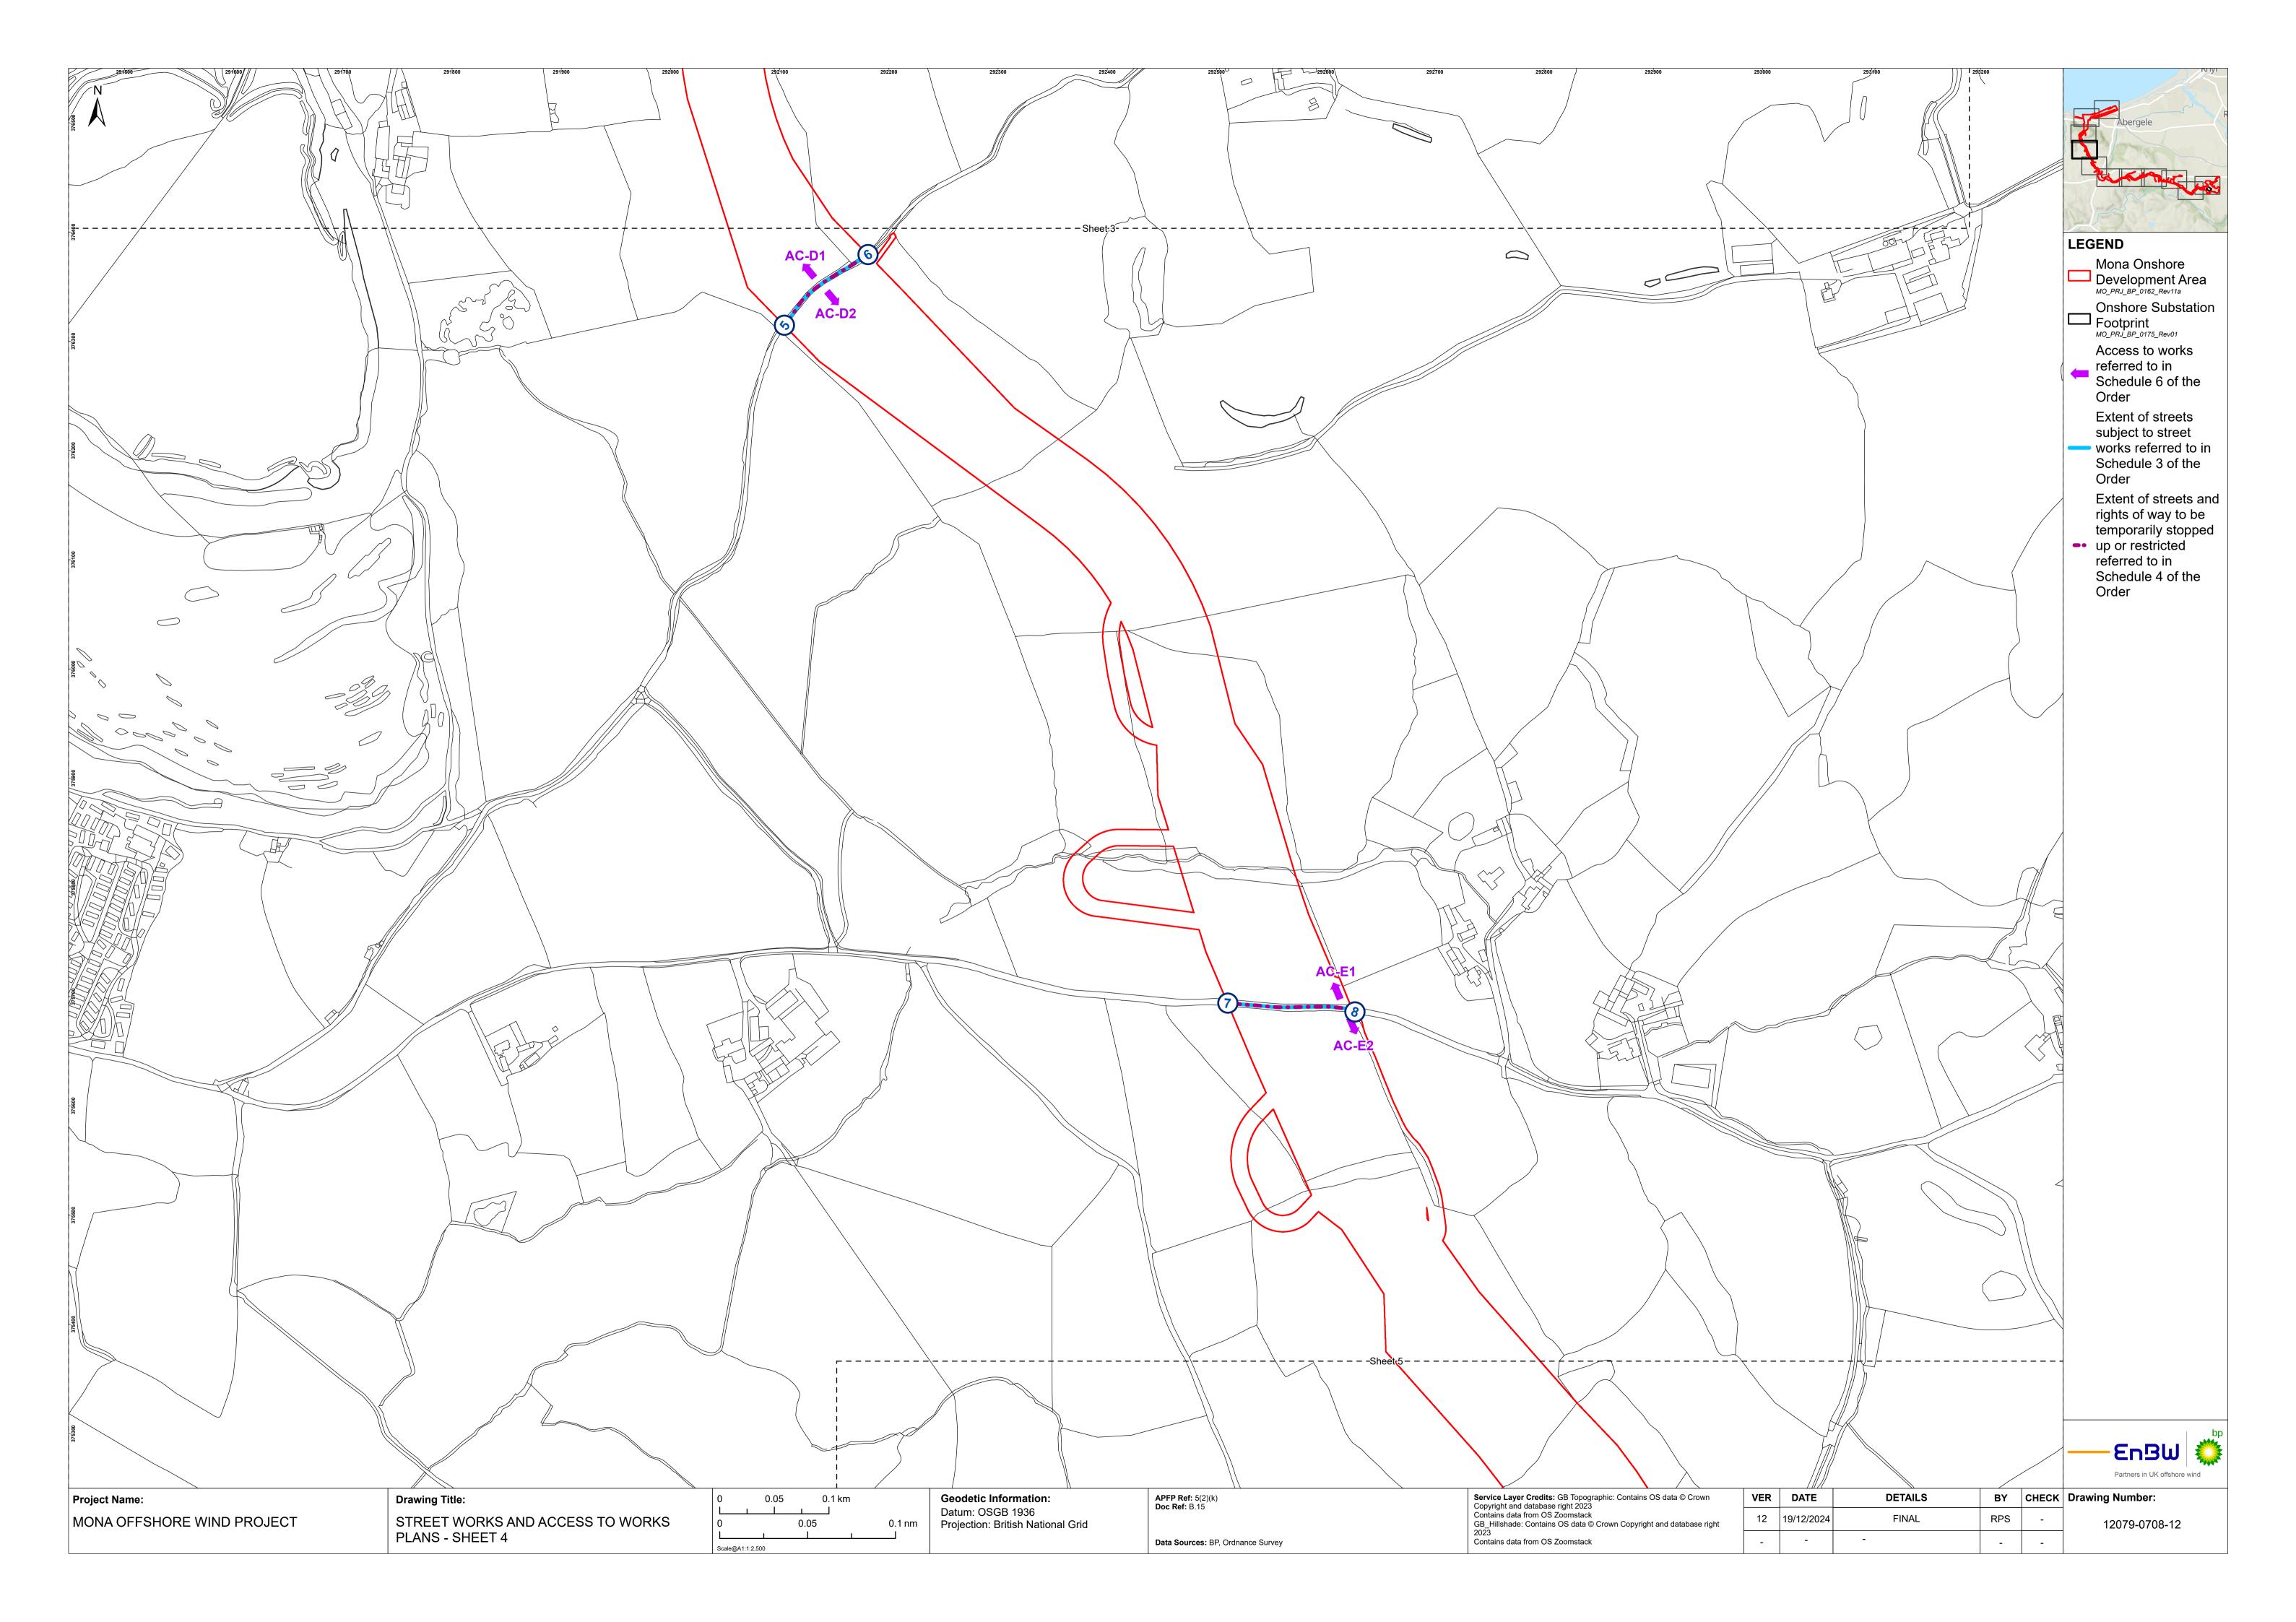

d. | Mona Offshore<br>Wind Ltd. | April 2024     |
| F03             | Submission at Deadline 6 | RPS                     | Mona Offshore<br>Wind Ltd. | Mona Offshore<br>Wind Ltd. | 20 Dec 2024    |
|                 |                          |                         |                            |                            |                |
|                 |                          |                         |                            |                            |                |
| Prepared by:    |                          | Prepared for:           |                            |                            |                |
| RPS             |                          | Mona Offshore Wind Ltd. |                            |                            |                |