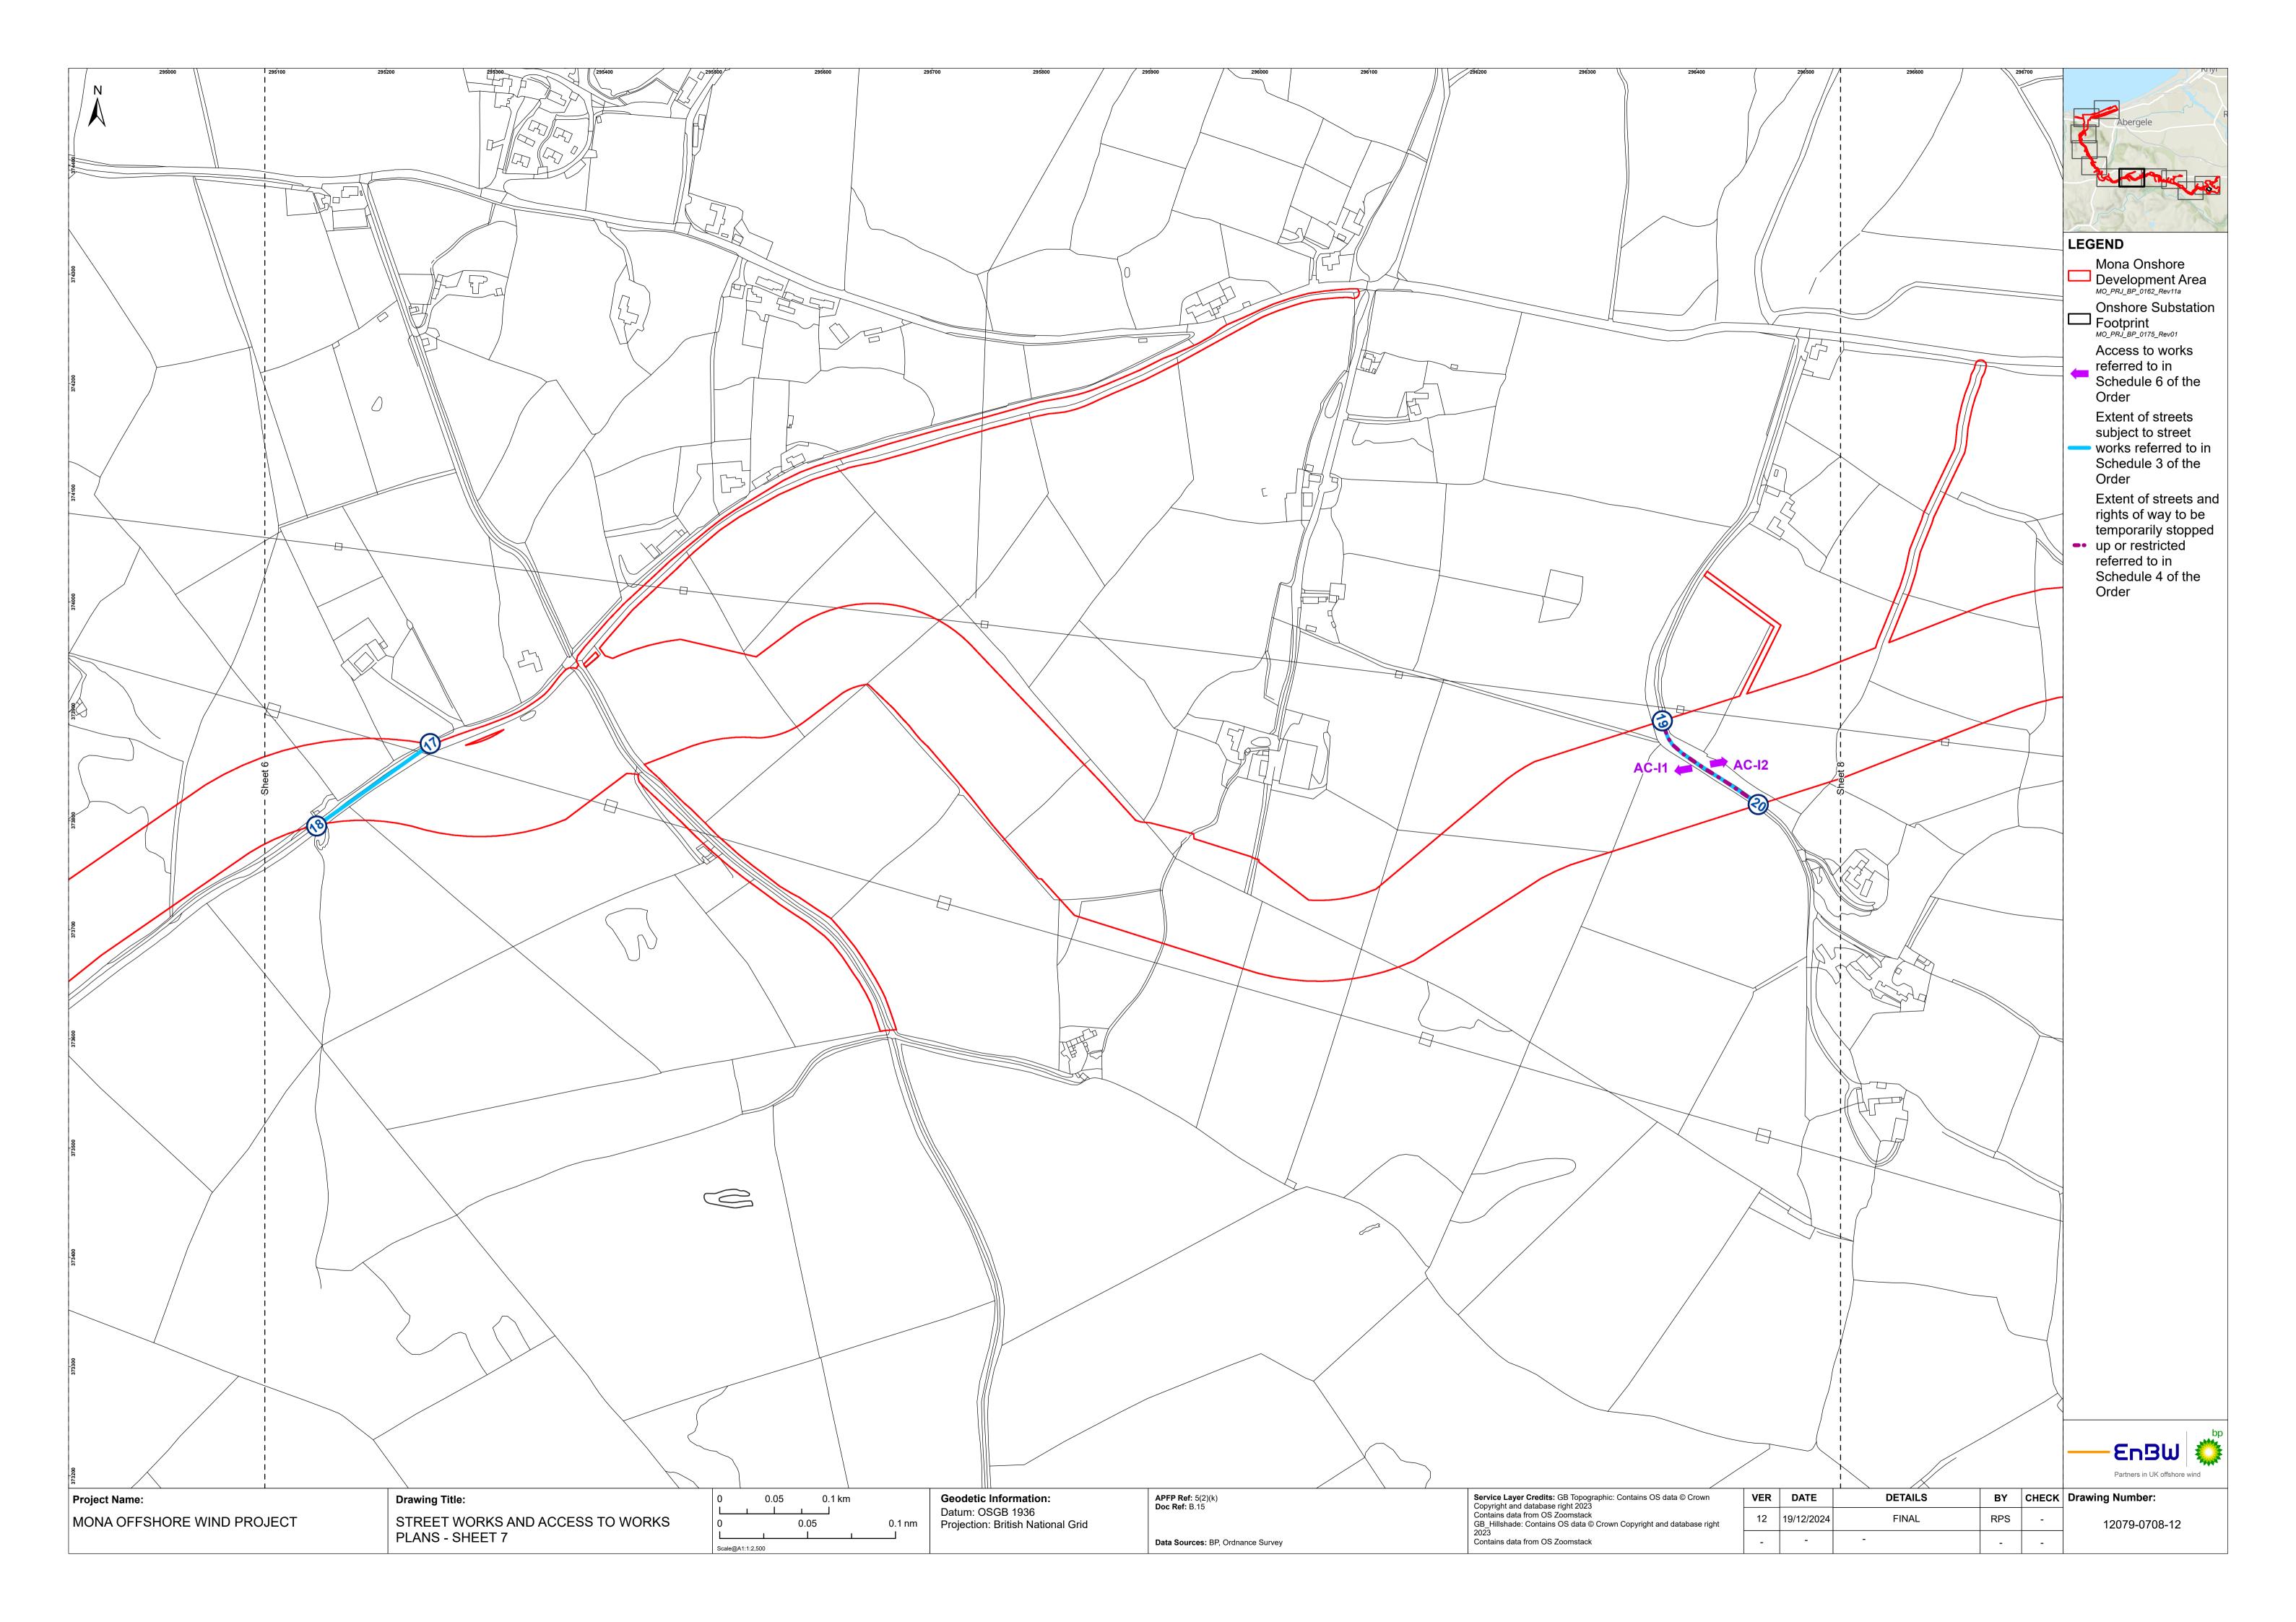

ona Offshore<br>Wind Ltd. | April 2024     |
| F03             | Submission at Deadline 6 | RPS                     | Mona Offshore<br>Wind Ltd. | Mona Offshore<br>Wind Ltd. | 20 Dec 2024    |
|                 |                          |                         |                            |                            |                |
|                 |                          |                         |                            |                            |                |
| Prepared by:    |                          | Prepared for:           |                            |                            |                |
| RPS             |                          | Mona Offshore Wind Ltd. |                            |                            |                |